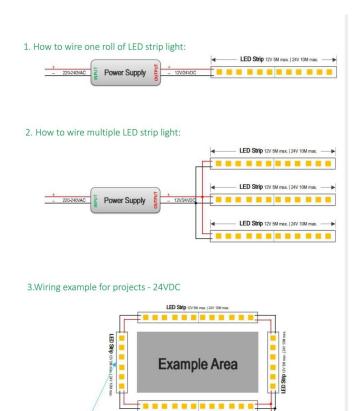

## INDOOR / LED STRIPS / CSP IP54 / CSP IP54 320 LED/M

## Item code 86.LS26.1300.90





length of 5M / 10M

- Installation and wiring of luminaire must be in accordance with all applicable local codes.
- Installation, inspection, and maintenance of luminaires should be performed by a qualified electrician.
- DO NOT make or alter any open holes in the luminaire. Do not modify the luminaire.
- DO NOT install damaged product.
- Make sure electrical power is OFF before and during installation and maintenance.
- Make sure the equipment is properly grounded.
- Make sure the supply voltage is same as the rated fixture voltage.



Power Supply

## 4. Wiring example for projects - Dimmable