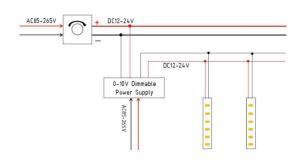

## INDOOR / LED STRIPS / CSP IP54 / CSP IP54 320 LED/M

## Item code 86.LS26.1300.90





length of 5M / 10M

- Installation and wiring of luminaire must be in accordance with all applicable local codes.
- Installation, inspection, and maintenance of luminaires should be performed by a qualified electrician.
- DO NOT make or alter any open holes in the luminaire. Do not modify the luminaire.
- DO NOT install damaged product.
- Make sure electrical power is OFF before and during installation and maintenance.
- Make sure the equipment is properly grounded.
- Make sure the supply voltage is same as the rated fixture voltage.



Power Supply

## 4. Wiring example for projects - Dimmable