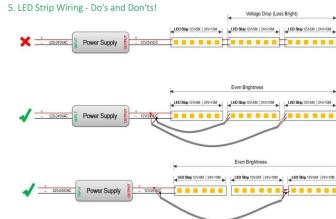

## INDOOR / LED STRIPS / CSP IP54 / CSP IP54 320 LED/M

## Item code 86.LS26.1300.90





length of 5M / 10M

- Installation and wiring of luminaire must be in accordance with all applicable local codes.
- Installation, inspection, and maintenance of luminaires should be performed by a qualified electrician.
- DO NOT make or alter any open holes in the luminaire. Do not modify the luminaire.
- DO NOT install damaged product.
- Make sure electrical power is OFF before and during installation and maintenance.
- Make sure the equipment is properly grounded.
- Make sure the supply voltage is same as the rated fixture voltage.



Power Supply

## 4. Wiring example for projects - Dimmable