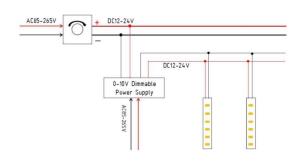

## INDOOR / LED STRIPS / CSP IP54 / CSP IP54 320 LED/M

## Item code 86.LS26.1400.90





length of 5M / 10M

- Installation and wiring of luminaire must be in accordance with all applicable local codes.
- Installation, inspection, and maintenance of luminaires should be performed by a qualified electrician.
- DO NOT make or alter any open holes in the luminaire. Do not modify the luminaire.
- DO NOT install damaged product.
- Make sure electrical power is OFF before and during installation and maintenance.
- Make sure the equipment is properly grounded.
- Make sure the supply voltage is same as the rated fixture voltage.



Power Supply

## 4. Wiring example for projects - Dimmable