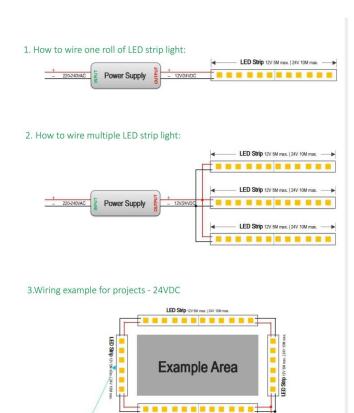

## INDOOR / LED STRIPS / CSP IP54 / CSP IP54 320 LED/M

## Item code 86.LS26.1400.90





length of 5M / 10M

- Installation and wiring of luminaire must be in accordance with all applicable local codes.
- Installation, inspection, and maintenance of luminaires should be performed by a qualified electrician.
- DO NOT make or alter any open holes in the luminaire. Do not modify the luminaire.
- DO NOT install damaged product.
- Make sure electrical power is OFF before and during installation and maintenance.
- Make sure the equipment is properly grounded.
- Make sure the supply voltage is same as the rated fixture voltage.



Power Supply

## 4. Wiring example for projects - Dimmable