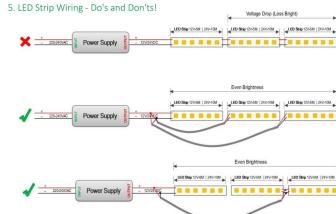

## INDOOR / LED STRIPS / CSP IP54 / CSP IP54 320 LED/M

## Item code 86.LS26.1400.90





length of 5M / 10M

- Installation and wiring of luminaire must be in accordance with all applicable local codes.
- Installation, inspection, and maintenance of luminaires should be performed by a qualified electrician.
- DO NOT make or alter any open holes in the luminaire. Do not modify the luminaire.
- DO NOT install damaged product.
- Make sure electrical power is OFF before and during installation and maintenance.
- Make sure the equipment is properly grounded.
- Make sure the supply voltage is same as the rated fixture voltage.



Power Supply

## 4. Wiring example for projects - Dimmable