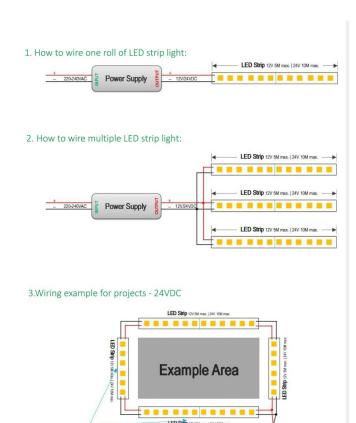

## INDOOR / LED STRIPS / CSP IP54 / CSP IP54 320 LED/M

## Item code 86.LS26.1600.90





length of 5M / 10M

- Installation and wiring of luminaire must be in accordance with all applicable local codes.
- Installation, inspection, and maintenance of luminaires should be performed by a qualified electrician.
- DO NOT make or alter any open holes in the luminaire. Do not modify the luminaire.
- DO NOT install damaged product.
- Make sure electrical power is OFF before and during installation and maintenance.
- Make sure the equipment is properly grounded.
- Make sure the supply voltage is same as the rated fixture voltage.



Power Supply

## 4. Wiring example for projects - Dimmable