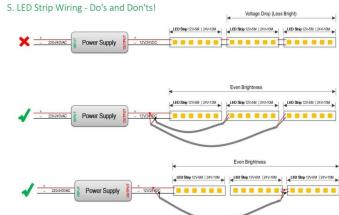

## INDOOR / LED STRIPS / CSP IP54 / CSP IP54 320 LED/M

## Item code 86.LS26.1600.90





length of 5M / 10M

- Installation and wiring of luminaire must be in accordance with all applicable local codes.
- Installation, inspection, and maintenance of luminaires should be performed by a qualified electrician.
- DO NOT make or alter any open holes in the luminaire. Do not modify the luminaire.
- DO NOT install damaged product.
- Make sure electrical power is OFF before and during installation and maintenance.
- Make sure the equipment is properly grounded.
- Make sure the supply voltage is same as the rated fixture voltage.



Power Supply

## 4. Wiring example for projects - Dimmable