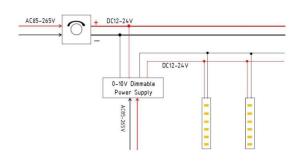

## INDOOR / LED STRIPS / CSP IP54 / CSP IP54 320 LED/M

## Item code 86.LS26.1600.90





length of 5M / 10M

- Installation and wiring of luminaire must be in accordance with all applicable local codes.
- Installation, inspection, and maintenance of luminaires should be performed by a qualified electrician.
- DO NOT make or alter any open holes in the luminaire. Do not modify the luminaire.
- DO NOT install damaged product.
- Make sure electrical power is OFF before and during installation and maintenance.
- Make sure the equipment is properly grounded.
- Make sure the supply voltage is same as the rated fixture voltage.



Power Supply

## 4. Wiring example for projects - Dimmable