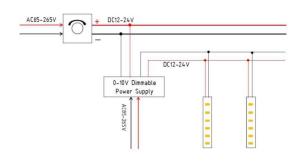

## INDOOR / LED STRIPS / CSP IP54 / CSP IP54 480 LED/M

## Item code 86.LS26.2200.90





length of 5M / 10M

- Installation and wiring of luminaire must be in accordance with all applicable local codes.
- Installation, inspection, and maintenance of luminaires should be performed by a qualified electrician.
- DO NOT make or alter any open holes in the luminaire. Do not modify the luminaire.
- DO NOT install damaged product.
- Make sure electrical power is OFF before and during installation and maintenance.
- Make sure the equipment is properly grounded.
- Make sure the supply voltage is same as the rated fixture voltage.



Power Supply

## 4. Wiring example for projects - Dimmable