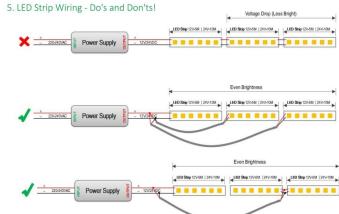

## INDOOR / LED STRIPS / CSP IP54 / CSP IP54 480 LED/M

## Item code 86.LS26.2200.90





length of 5M / 10M

- Installation and wiring of luminaire must be in accordance with all applicable local codes.
- Installation, inspection, and maintenance of luminaires should be performed by a qualified electrician.
- DO NOT make or alter any open holes in the luminaire. Do not modify the luminaire.
- DO NOT install damaged product.
- Make sure electrical power is OFF before and during installation and maintenance.
- Make sure the equipment is properly grounded.
- Make sure the supply voltage is same as the rated fixture voltage.



Power Supply

## 4. Wiring example for projects - Dimmable