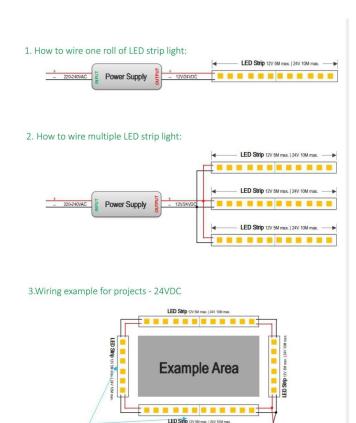

## INDOOR / LED STRIPS / CSP IP54 / CSP IP54 480 LED/M

## Item code 86.LS26.2200.90





length of 5M / 10M

- Installation and wiring of luminaire must be in accordance with all applicable local codes.
- Installation, inspection, and maintenance of luminaires should be performed by a qualified electrician.
- DO NOT make or alter any open holes in the luminaire. Do not modify the luminaire.
- DO NOT install damaged product.
- Make sure electrical power is OFF before and during installation and maintenance.
- Make sure the equipment is properly grounded.
- Make sure the supply voltage is same as the rated fixture voltage.



Power Supply

## 4. Wiring example for projects - Dimmable