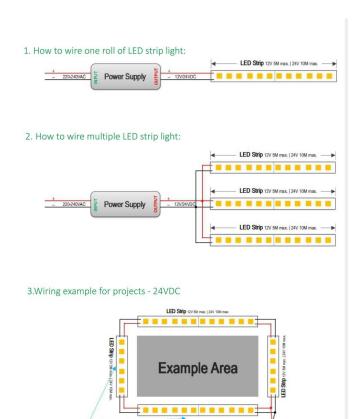

## INDOOR / LED STRIPS / CSP IP54 / CSP IP54 480 LED/M

## Item code 86.LS26.2300.90





length of 5M / 10M

- Installation and wiring of luminaire must be in accordance with all applicable local codes.
- Installation, inspection, and maintenance of luminaires should be performed by a qualified electrician.
- DO NOT make or alter any open holes in the luminaire. Do not modify the luminaire.
- DO NOT install damaged product.
- Make sure electrical power is OFF before and during installation and maintenance.
- Make sure the equipment is properly grounded.
- Make sure the supply voltage is same as the rated fixture voltage.



Power Supply

## 4. Wiring example for projects - Dimmable