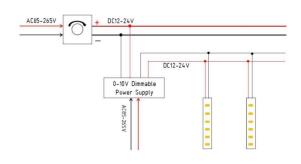

## INDOOR / LED STRIPS / CSP IP54 / CSP IP54 480 LED/M

## Item code 86.LS26.2300.90





length of 5M / 10M

- Installation and wiring of luminaire must be in accordance with all applicable local codes.
- Installation, inspection, and maintenance of luminaires should be performed by a qualified electrician.
- DO NOT make or alter any open holes in the luminaire. Do not modify the luminaire.
- DO NOT install damaged product.
- Make sure electrical power is OFF before and during installation and maintenance.
- Make sure the equipment is properly grounded.
- Make sure the supply voltage is same as the rated fixture voltage.



Power Supply

## 4. Wiring example for projects - Dimmable