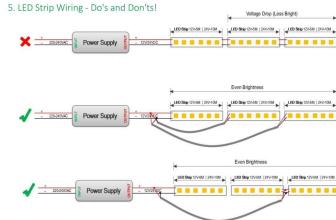

## INDOOR / LED STRIPS / CSP IP54 / CSP IP54 480 LED/M

## Item code 86.LS26.2300.90





length of 5M / 10M

- Installation and wiring of luminaire must be in accordance with all applicable local codes.
- Installation, inspection, and maintenance of luminaires should be performed by a qualified electrician.
- DO NOT make or alter any open holes in the luminaire. Do not modify the luminaire.
- DO NOT install damaged product.
- Make sure electrical power is OFF before and during installation and maintenance.
- Make sure the equipment is properly grounded.
- Make sure the supply voltage is same as the rated fixture voltage.



Power Supply

## 4. Wiring example for projects - Dimmable