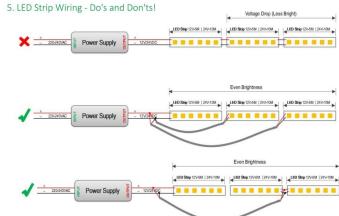

## INDOOR / LED STRIPS / CSP IP54 / CSP IP54 480 LED/M

## Item code 86.LS26.4600.90





length of 5M / 10M

- Installation and wiring of luminaire must be in accordance with all applicable local codes.
- Installation, inspection, and maintenance of luminaires should be performed by a qualified electrician.
- DO NOT make or alter any open holes in the luminaire. Do not modify the luminaire.
- DO NOT install damaged product.
- Make sure electrical power is OFF before and during installation and maintenance.
- Make sure the equipment is properly grounded.
- Make sure the supply voltage is same as the rated fixture voltage.



Power Supply

## 4. Wiring example for projects - Dimmable