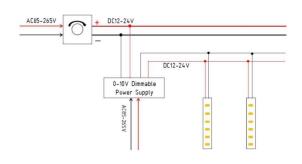

## INDOOR / LED STRIPS / CSP IP54 / CSP IP54 480 LED/M

## Item code 86.LS26.4600.90





length of 5M / 10M

- Installation and wiring of luminaire must be in accordance with all applicable local codes.
- Installation, inspection, and maintenance of luminaires should be performed by a qualified electrician.
- DO NOT make or alter any open holes in the luminaire. Do not modify the luminaire.
- DO NOT install damaged product.
- Make sure electrical power is OFF before and during installation and maintenance.
- Make sure the equipment is properly grounded.
- Make sure the supply voltage is same as the rated fixture voltage.



Power Supply

## 4. Wiring example for projects - Dimmable