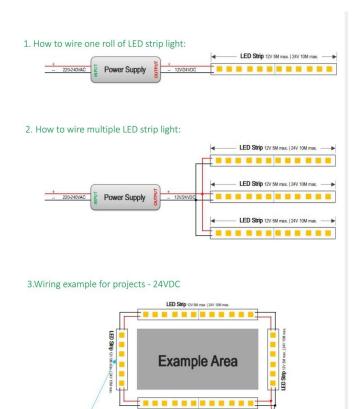

## INDOOR / LED STRIPS / CSP IP54 / CSP IP54 480 LED/M

## Item code 86.LS26.4600.90





length of 5M / 10M

- Installation and wiring of luminaire must be in accordance with all applicable local codes.
- Installation, inspection, and maintenance of luminaires should be performed by a qualified electrician.
- DO NOT make or alter any open holes in the luminaire. Do not modify the luminaire.
- DO NOT install damaged product.
- Make sure electrical power is OFF before and during installation and maintenance.
- Make sure the equipment is properly grounded.
- Make sure the supply voltage is same as the rated fixture voltage.



Power Supply

## 4. Wiring example for projects - Dimmable