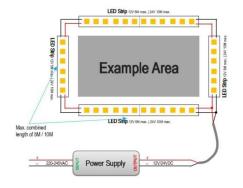

## INDOOR / LED STRIPS / CSP IP68 / CSP IP68 320 LED/M

## Item code 86.LS27.1200.90





- Installation and wiring of luminaire must be in accordance with all applicable local codes.
- Installation, inspection, and maintenance of luminaires should be performed by a qualified
- electrician.
- DO NOT make or alter any open holes in the luminaire. Do not modify the luminaire.
- DO NOT install damaged product.
- Make sure electrical power is OFF before and during installation and maintenance.
- Make sure the equipment is properly grounded.
- Make sure the supply voltage is same as the rated fixture voltage.



3.Wiring example for projects - 24VDC