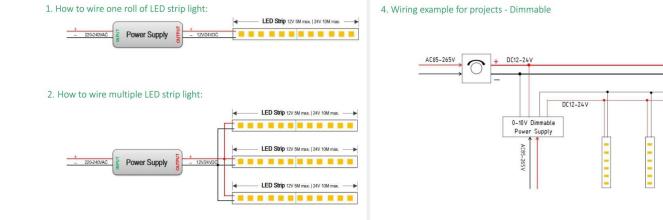

## INDOOR / LED STRIPS / CSP IP68 / CSP IP68 320 LED/M

## Item code 86.LS27.1200.90





- Installation and wiring of luminaire must be in accordance with all applicable local codes.
- Installation, inspection, and maintenance of luminaires should be performed by a qualified
- electrician.
- DO NOT make or alter any open holes in the luminaire. Do not modify the luminaire.
- DO NOT install damaged product.
- Make sure electrical power is OFF before and during installation and maintenance.
- Make sure the equipment is properly grounded.
- Make sure the supply voltage is same as the rated fixture voltage.



3.Wiring example for projects - 24VDC