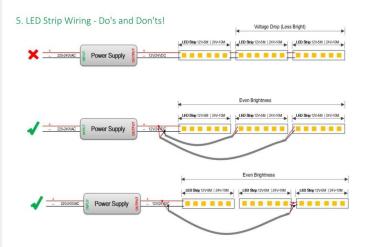

## INDOOR / LED STRIPS / CSP IP68 / CSP IP68 320 LED/M

## Item code 86.LS27.1200.90





- Installation and wiring of luminaire must be in accordance with all applicable local codes.
- Installation, inspection, and maintenance of luminaires should be performed by a qualified
- electrician.
- DO NOT make or alter any open holes in the luminaire. Do not modify the luminaire.
- DO NOT install damaged product.
- Make sure electrical power is OFF before and during installation and maintenance.
- Make sure the equipment is properly grounded.
- Make sure the supply voltage is same as the rated fixture voltage.



3.Wiring example for projects - 24VDC