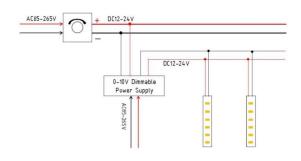

## INDOOR / LED STRIPS / CSP IP68 / CSP **IP68 320 LED/M**

## Item code 86.LS27.1300.90





length of 5M / 10M

- Installation and wiring of luminaire must be in accordance with all applicable local codes.
- Installation, inspection, and maintenance of luminaires should be performed by a qualified electrician.
- DO NOT make or alter any open holes in the luminaire. Do not modify the luminaire.
- DO NOT install damaged product.
- Make sure electrical power is OFF before and during installation and maintenance.
- Make sure the equipment is properly grounded.
- Make sure the supply voltage is same as the rated fixture voltage.



Power Supply

## 4. Wiring example for projects - Dimmable