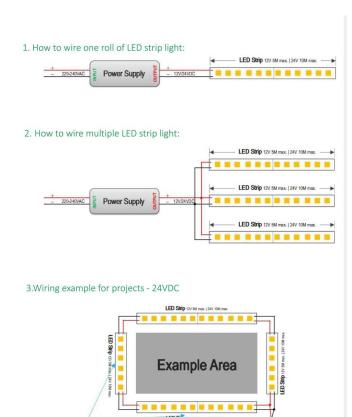

## INDOOR / LED STRIPS / CSP IP68 / CSP **IP68 320 LED/M**

## Item code 86.LS27.1300.90





length of 5M / 10M

- Installation and wiring of luminaire must be in accordance with all applicable local codes.
- Installation, inspection, and maintenance of luminaires should be performed by a qualified electrician.
- DO NOT make or alter any open holes in the luminaire. Do not modify the luminaire.
- DO NOT install damaged product.
- Make sure electrical power is OFF before and during installation and maintenance.
- Make sure the equipment is properly grounded.
- Make sure the supply voltage is same as the rated fixture voltage.



Power Supply

## 4. Wiring example for projects - Dimmable