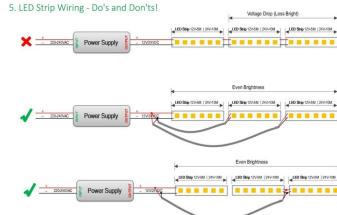

## INDOOR / LED STRIPS / CSP IP68 / CSP **IP68 320 LED/M**

## Item code 86.LS27.1300.90





length of 5M / 10M

- Installation and wiring of luminaire must be in accordance with all applicable local codes.
- Installation, inspection, and maintenance of luminaires should be performed by a qualified electrician.
- DO NOT make or alter any open holes in the luminaire. Do not modify the luminaire.
- DO NOT install damaged product.
- Make sure electrical power is OFF before and during installation and maintenance.
- Make sure the equipment is properly grounded.
- Make sure the supply voltage is same as the rated fixture voltage.



Power Supply

## 4. Wiring example for projects - Dimmable