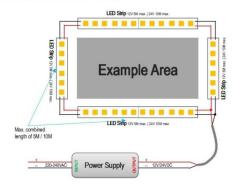

3.Wiring example for projects - 24VDC

1. How to wire one roll of LED strip light: