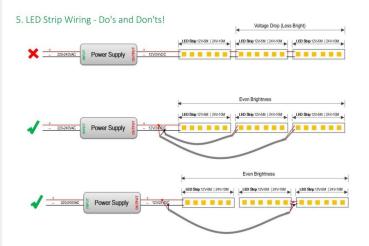

3.Wiring example for projects - 24VDC

1. How to wire one roll of LED strip light: