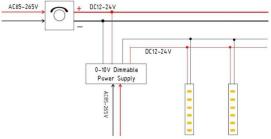

3.Wiring example for projects - 24VDC

1. How to wire one roll of LED strip light: