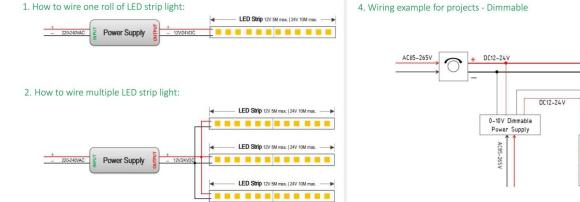

3.Wiring example for projects - 24VDC

1. How to wire one roll of LED strip light: