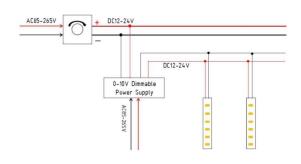

## INDOOR / LED STRIPS / CSP IP68 / CSP **IP68 320 LED/M**

## Item code 86.LS27.1600.90





length of 5M / 10M

- Installation and wiring of luminaire must be in accordance with all applicable local codes.
- Installation, inspection, and maintenance of luminaires should be performed by a qualified electrician.
- DO NOT make or alter any open holes in the luminaire. Do not modify the luminaire.
- DO NOT install damaged product.
- Make sure electrical power is OFF before and during installation and maintenance.
- Make sure the equipment is properly grounded.
- Make sure the supply voltage is same as the rated fixture voltage.



Power Supply

## 4. Wiring example for projects - Dimmable