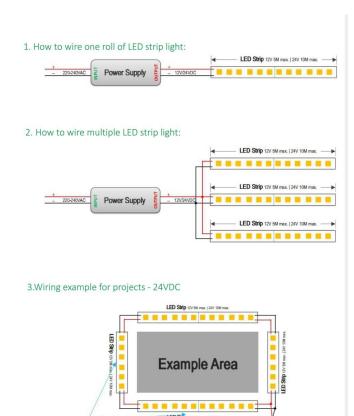

## INDOOR / LED STRIPS / CSP IP68 / CSP **IP68 320 LED/M**

## Item code 86.LS27.1600.90





length of 5M / 10M

- Installation and wiring of luminaire must be in accordance with all applicable local codes.
- Installation, inspection, and maintenance of luminaires should be performed by a qualified electrician.
- DO NOT make or alter any open holes in the luminaire. Do not modify the luminaire.
- DO NOT install damaged product.
- Make sure electrical power is OFF before and during installation and maintenance.
- Make sure the equipment is properly grounded.
- Make sure the supply voltage is same as the rated fixture voltage.



Power Supply

## 4. Wiring example for projects - Dimmable