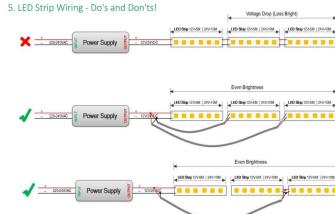

## INDOOR / LED STRIPS / CSP IP68 / CSP **IP68 320 LED/M**

## Item code 86.LS27.1600.90





length of 5M / 10M

- Installation and wiring of luminaire must be in accordance with all applicable local codes.
- Installation, inspection, and maintenance of luminaires should be performed by a qualified electrician.
- DO NOT make or alter any open holes in the luminaire. Do not modify the luminaire.
- DO NOT install damaged product.
- Make sure electrical power is OFF before and during installation and maintenance.
- Make sure the equipment is properly grounded.
- Make sure the supply voltage is same as the rated fixture voltage.



Power Supply

## 4. Wiring example for projects - Dimmable