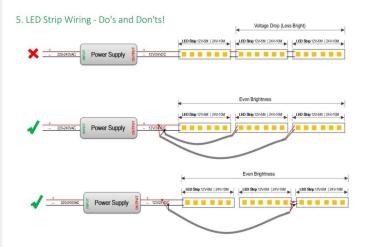

3.Wiring example for projects - 24VDC

1. How to wire one roll of LED strip light: