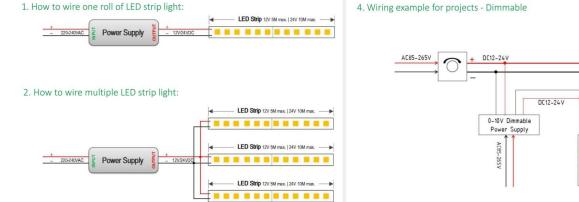

3.Wiring example for projects - 24VDC

1. How to wire one roll of LED strip light: