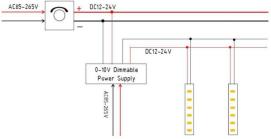

## INDOOR / LED STRIPS / CSP IP68 / CSP IP68 480 LED/M

## Item code 86.LS27.2200.90





- Installation and wiring of luminaire must be in accordance with all applicable local codes.
- Installation, inspection, and maintenance of luminaires should be performed by a qualified
- electrician.
- DO NOT make or alter any open holes in the luminaire. Do not modify the luminaire.
- DO NOT install damaged product.
- Make sure electrical power is OFF before and during installation and maintenance.
- Make sure the equipment is properly grounded.
- Make sure the supply voltage is same as the rated fixture voltage.





3.Wiring example for projects - 24VDC

1. How to wire one roll of LED strip light: