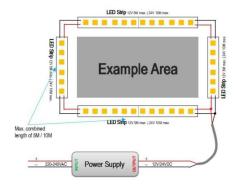

## INDOOR / LED STRIPS / CSP IP68 / CSP IP68 480 LED/M

## Item code 86.LS27.2200.90





- Installation and wiring of luminaire must be in accordance with all applicable local codes.
- Installation, inspection, and maintenance of luminaires should be performed by a qualified
- electrician.
- DO NOT make or alter any open holes in the luminaire. Do not modify the luminaire.
- DO NOT install damaged product.
- Make sure electrical power is OFF before and during installation and maintenance.
- Make sure the equipment is properly grounded.
- Make sure the supply voltage is same as the rated fixture voltage.





3.Wiring example for projects - 24VDC

1. How to wire one roll of LED strip light: