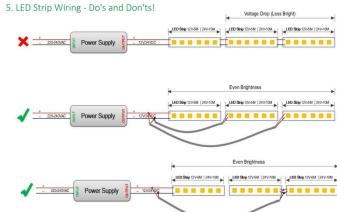

## INDOOR / LED STRIPS / CSP IP68 / CSP **IP68 480 LED/M**

## Item code 86.LS27.2300.90





length of 5M / 10M

- Installation and wiring of luminaire must be in accordance with all applicable local codes.
- Installation, inspection, and maintenance of luminaires should be performed by a qualified electrician.
- DO NOT make or alter any open holes in the luminaire. Do not modify the luminaire.
- DO NOT install damaged product.
- Make sure electrical power is OFF before and during installation and maintenance.
- Make sure the equipment is properly grounded.
- Make sure the supply voltage is same as the rated fixture voltage.



Power Supply

## 4. Wiring example for projects - Dimmable