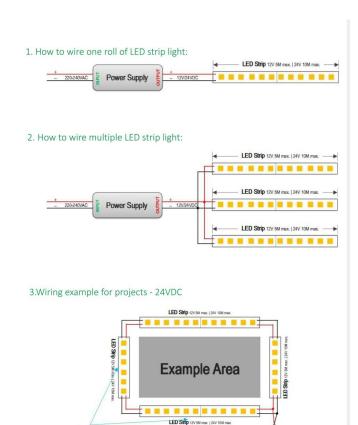

## INDOOR / LED STRIPS / CSP IP68 / CSP **IP68 480 LED/M**

## Item code 86.LS27.2300.90





length of 5M / 10M

- Installation and wiring of luminaire must be in accordance with all applicable local codes.
- Installation, inspection, and maintenance of luminaires should be performed by a qualified electrician.
- DO NOT make or alter any open holes in the luminaire. Do not modify the luminaire.
- DO NOT install damaged product.
- Make sure electrical power is OFF before and during installation and maintenance.
- Make sure the equipment is properly grounded.
- Make sure the supply voltage is same as the rated fixture voltage.



Power Supply

## 4. Wiring example for projects - Dimmable