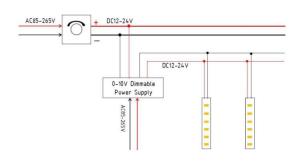

## INDOOR / LED STRIPS / CSP IP68 / CSP **IP68 480 LED/M**

## Item code 86.LS27.2300.90





length of 5M / 10M

- Installation and wiring of luminaire must be in accordance with all applicable local codes.
- Installation, inspection, and maintenance of luminaires should be performed by a qualified electrician.
- DO NOT make or alter any open holes in the luminaire. Do not modify the luminaire.
- DO NOT install damaged product.
- Make sure electrical power is OFF before and during installation and maintenance.
- Make sure the equipment is properly grounded.
- Make sure the supply voltage is same as the rated fixture voltage.



Power Supply

## 4. Wiring example for projects - Dimmable