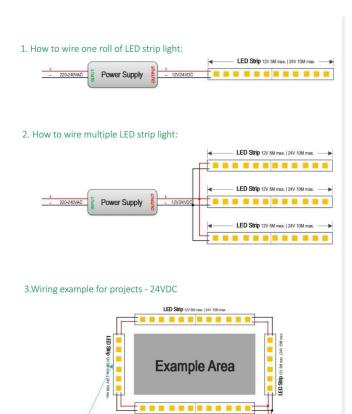

## INDOOR / LED STRIPS / CSP IP68 / CSP **IP68 480 LED/M**

## Item code 86.LS27.2400.90





length of 5M / 10M

- Installation and wiring of luminaire must be in accordance with all applicable local codes.
- Installation, inspection, and maintenance of luminaires should be performed by a qualified electrician.
- DO NOT make or alter any open holes in the luminaire. Do not modify the luminaire.
- DO NOT install damaged product.
- Make sure electrical power is OFF before and during installation and maintenance.
- Make sure the equipment is properly grounded.
- Make sure the supply voltage is same as the rated fixture voltage.



Power Supply

## 4. Wiring example for projects - Dimmable