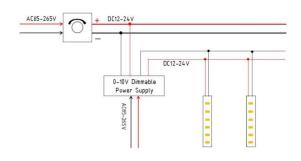

## INDOOR / LED STRIPS / CSP IP68 / CSP **IP68 480 LED/M**

## Item code 86.LS27.2400.90





length of 5M / 10M

- Installation and wiring of luminaire must be in accordance with all applicable local codes.
- Installation, inspection, and maintenance of luminaires should be performed by a qualified electrician.
- DO NOT make or alter any open holes in the luminaire. Do not modify the luminaire.
- DO NOT install damaged product.
- Make sure electrical power is OFF before and during installation and maintenance.
- Make sure the equipment is properly grounded.
- Make sure the supply voltage is same as the rated fixture voltage.



Power Supply

## 4. Wiring example for projects - Dimmable