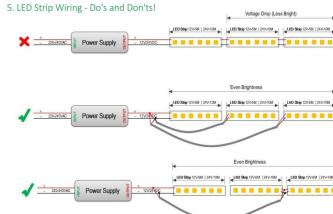

## INDOOR / LED STRIPS / CSP IP68 / CSP **IP68 480 LED/M**

## Item code 86.LS27.2400.90





length of 5M / 10M

- Installation and wiring of luminaire must be in accordance with all applicable local codes.
- Installation, inspection, and maintenance of luminaires should be performed by a qualified electrician.
- DO NOT make or alter any open holes in the luminaire. Do not modify the luminaire.
- DO NOT install damaged product.
- Make sure electrical power is OFF before and during installation and maintenance.
- Make sure the equipment is properly grounded.
- Make sure the supply voltage is same as the rated fixture voltage.



Power Supply

## 4. Wiring example for projects - Dimmable