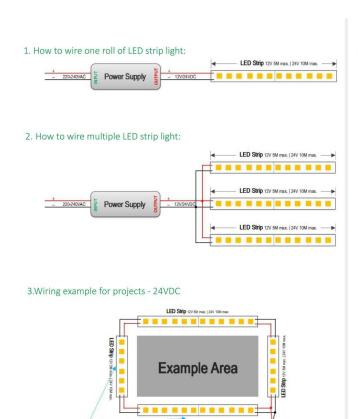

## INDOOR / LED STRIPS / CSP IP68 / CSP **IP68 480 LED/M**

## Item code 86.LS27.2600.90





length of 5M / 10M

- Installation and wiring of luminaire must be in accordance with all applicable local codes.
- Installation, inspection, and maintenance of luminaires should be performed by a qualified electrician.
- DO NOT make or alter any open holes in the luminaire. Do not modify the luminaire.
- DO NOT install damaged product.
- Make sure electrical power is OFF before and during installation and maintenance.
- Make sure the equipment is properly grounded.
- Make sure the supply voltage is same as the rated fixture voltage.



Power Supply

## 4. Wiring example for projects - Dimmable