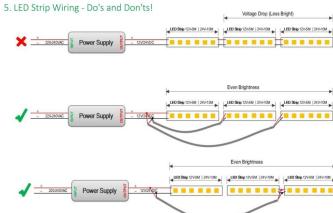

## INDOOR / LED STRIPS / CSP IP68 / CSP **IP68 480 LED/M**

## Item code 86.LS27.2600.90





length of 5M / 10M

- Installation and wiring of luminaire must be in accordance with all applicable local codes.
- Installation, inspection, and maintenance of luminaires should be performed by a qualified electrician.
- DO NOT make or alter any open holes in the luminaire. Do not modify the luminaire.
- DO NOT install damaged product.
- Make sure electrical power is OFF before and during installation and maintenance.
- Make sure the equipment is properly grounded.
- Make sure the supply voltage is same as the rated fixture voltage.



Power Supply

## 4. Wiring example for projects - Dimmable