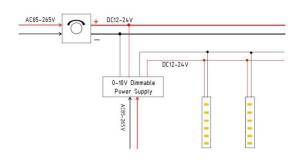

## INDOOR / LED STRIPS / CSP IP68 / CSP **IP68 480 LED/M**

## Item code 86.LS27.2600.90





length of 5M / 10M

- Installation and wiring of luminaire must be in accordance with all applicable local codes.
- Installation, inspection, and maintenance of luminaires should be performed by a qualified electrician.
- DO NOT make or alter any open holes in the luminaire. Do not modify the luminaire.
- DO NOT install damaged product.
- Make sure electrical power is OFF before and during installation and maintenance.
- Make sure the equipment is properly grounded.
- Make sure the supply voltage is same as the rated fixture voltage.



Power Supply

## 4. Wiring example for projects - Dimmable