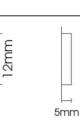

## Dimensions

RRB

Product dimensions PCB 10mm width by 5000 mm (mm) length, cut every 33,3 mm

Trimmable:33.3mm

| Product                    |               |
|----------------------------|---------------|
| Real power (W)             | 15            |
| Real luminous flux (Lm)    | 545           |
| Luminous efficiency (Lm/W) | 37            |
| Beam angle (º)             | 118           |
| Life time (h)              | 50000h L70B10 |
| IP                         | 68            |
| Chip Brand                 | Refond        |
| Control gear included      | not           |
| Colour temperature (K)     | RGB           |
| Colour consistency (SDCM)  | SDCM<3        |
|                            |               |