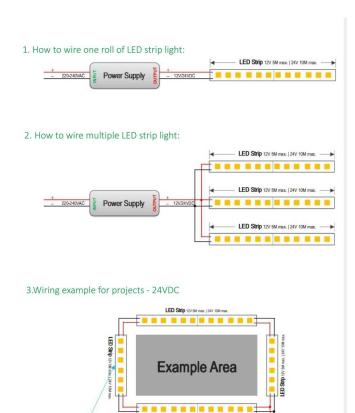

## INDOOR / LED STRIPS / CSP IP68 RGB / CSP IP68 540 LED/M RGB

## Item code 86.LS27.3000.00





length of 5M / 10M

- Installation and wiring of luminaire must be in accordance with all applicable local codes.
- Installation, inspection, and maintenance of luminaires should be performed by a qualified electrician.
- DO NOT make or alter any open holes in the luminaire. Do not modify the luminaire.
- DO NOT install damaged product.
- Make sure electrical power is OFF before and during installation and maintenance.
- Make sure the equipment is properly grounded.
- Make sure the supply voltage is same as the rated fixture voltage.



Power Supply

## 4. Wiring example for projects - Dimmable