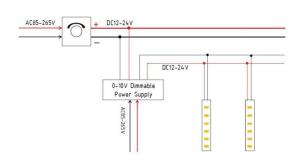

## INDOOR / LED STRIPS / CSP IP68 RGB / CSP IP68 540 LED/M RGB

## Item code 86.LS27.3000.00





length of 5M / 10M

- Installation and wiring of luminaire must be in accordance with all applicable local codes.
- Installation, inspection, and maintenance of luminaires should be performed by a qualified electrician.
- DO NOT make or alter any open holes in the luminaire. Do not modify the luminaire.
- DO NOT install damaged product.
- Make sure electrical power is OFF before and during installation and maintenance.
- Make sure the equipment is properly grounded.
- Make sure the supply voltage is same as the rated fixture voltage.



Power Supply

## 4. Wiring example for projects - Dimmable