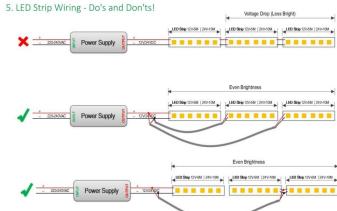

## INDOOR / LED STRIPS / CSP IP68 RGB / CSP IP68 540 LED/M RGB

## Item code 86.LS27.3000.00





length of 5M / 10M

- Installation and wiring of luminaire must be in accordance with all applicable local codes.
- Installation, inspection, and maintenance of luminaires should be performed by a qualified electrician.
- DO NOT make or alter any open holes in the luminaire. Do not modify the luminaire.
- DO NOT install damaged product.
- Make sure electrical power is OFF before and during installation and maintenance.
- Make sure the equipment is properly grounded.
- Make sure the supply voltage is same as the rated fixture voltage.



Power Supply

## 4. Wiring example for projects - Dimmable