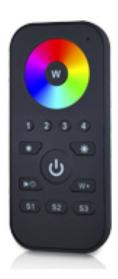

## Controllers

Control multiple zones of RF receiver separately. Operation frequency: 434MHz/869.5MHz/916.5MHz. High sensitive & high stable, fast & precise color control. Compatible with all universal series RF receivers. 1 receiver can be paired by max 8 different remote control driver.