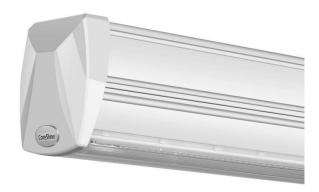

## **MARKETLINE LUMINAIRES**

Lavov Industrial fixture from the family MARKETLINE with a selectable power of 35, 40, 45, 50W and a Flat 120 degrees beam angle with a real lumen output of 5600, 6400, 7200, 8000lm and an efficiency of 160 lm/W made in ALUMINUM and finished in White colour.ON-OFF driver.