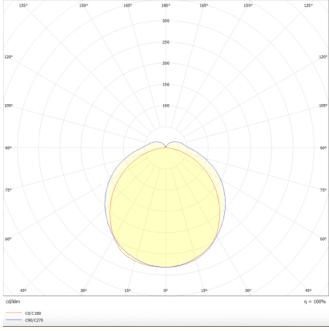

| 35                     |  |  |  |
| Real luminous flux (Lm)    | 5600, 6400, 7200, 8000 |  |  |  |
| Luminous efficiency (Lm/W) | 160                    |  |  |  |
| Beam angle (º)             | Flat 120               |  |  |  |
| Life time (h)              | 50000h L80B10          |  |  |  |
| IP                         | 20                     |  |  |  |
| Colour                     | White                  |  |  |  |
| Control gear included      | Yes                    |  |  |  |
| Control gear               | ON-OFF                 |  |  |  |
| Colour temperature (K)     | 4000                   |  |  |  |
| Colour consistency (SDCM)  | SDCM<3                 |  |  |  |
| CRI                        | 80                     |  |  |  |

## **Scheme**



## **Photometry**