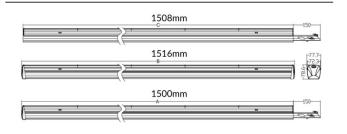

--|
| Real power (W)             | 35                     |  |  |  |
| Real luminous flux (Lm)    | 5600, 6400, 7200, 8000 |  |  |  |
| Luminous efficiency (Lm/W) | 160                    |  |  |  |
| Beam angle (º)             | Flat 120               |  |  |  |
| Life time (h)              | 50000h L80B10          |  |  |  |
| IP                         | 20                     |  |  |  |
| Colour                     | White                  |  |  |  |
| Control gear included      | Yes                    |  |  |  |
| Control gear               | ON-OFF                 |  |  |  |
| Colour temperature (K)     | 4000                   |  |  |  |
| Colour consistency (SDCM)  | SDCM<3                 |  |  |  |
| CRI                        | 80                     |  |  |  |

## **Scheme**



## **Photometry**