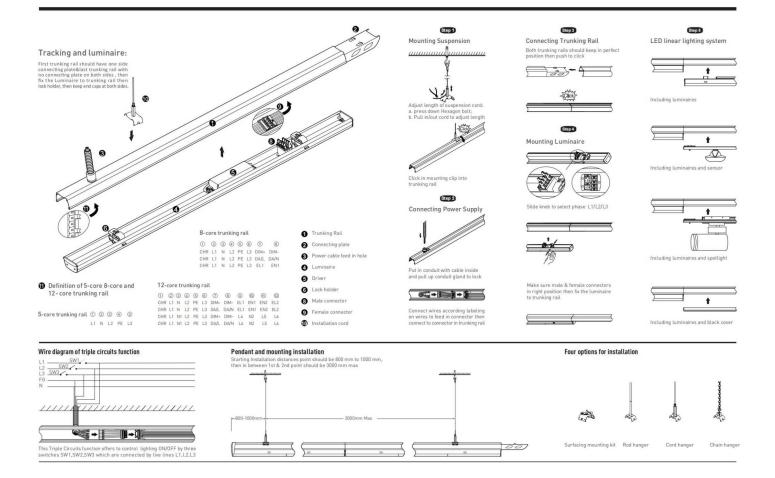

## Item code 86.ML01.1401.01

- Installation and wiring of luminaire must be in accordance with all applicable local codes.
- Installation, inspection, and maintenance of luminaires should be performed by a qualified
- DO NOT make or alter any open holes in the luminaire. Do not modify the luminaire.
- DO NOT install damaged product.
- Make sure electrical power is OFF before and during installation and maintenance.
- Make sure the equipment is properly grounded.
- Make sure the supply voltage is same as the rated fixture voltage.

## Item code 86.ML01.1401.01

- Make sure no voltage while installation
  Connect cable wires according to wire labeling
- Max current should not exceed 16A in one power feed in circuit.