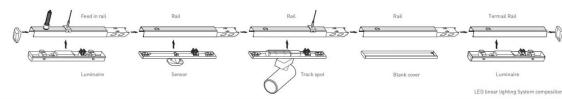

## Item code 86.ML01.1401.01

- Installation and wiring of luminaire must be in accordance with all applicable local codes.
- Installation, inspection, and maintenance of luminaires should be performed by a qualified
- DO NOT make or alter any open holes in the luminaire. Do not modify the luminaire.
- DO NOT install damaged product.
- Make sure electrical power is OFF before and during installation and maintenance.
- Make sure the equipment is properly grounded.
- Make sure the supply voltage is same as the rated fixture voltage.

## Item code 86.ML01.1401.01

- Make sure no voltage while installation
  Connect cable wires according to wire labeling
- Max current should not exceed 16A in one power feed in circuit.