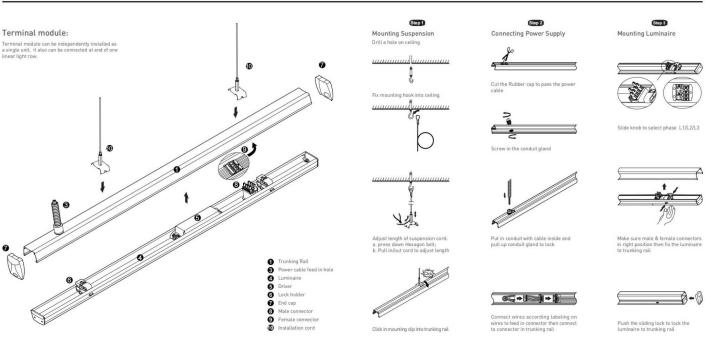

## Item code 86.ML01.1401.01

- Installation and wiring of luminaire must be in accordance with all applicable local codes.
- Installation, inspection, and maintenance of luminaires should be performed by a qualified
- DO NOT make or alter any open holes in the luminaire. Do not modify the luminaire.
- DO NOT install damaged product.
- Make sure electrical power is OFF before and during installation and maintenance.
- Make sure the equipment is properly grounded.
- Make sure the supply voltage is same as the rated fixture voltage.

## Item code 86.ML01.1401.01

- Make sure no voltage while installation
  Connect cable wires according to wire labeling
- Max current should not exceed 16A in one power feed in circuit.