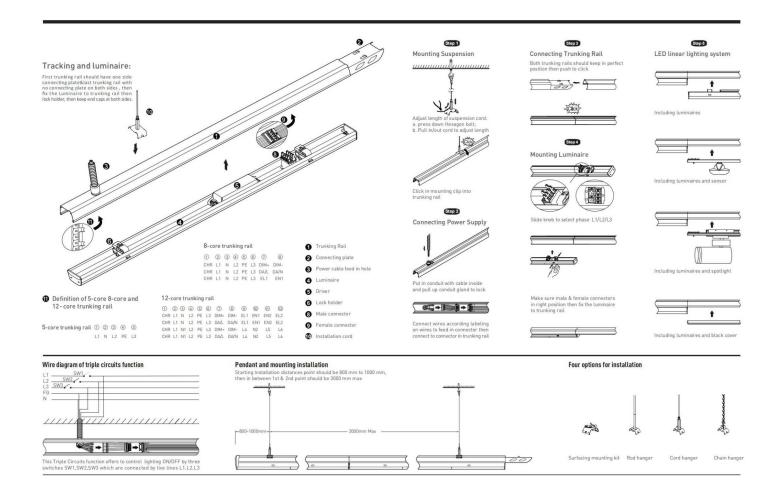

## INDOOR / INDUSTRIAL / MARKETLINE / MARKETLINE LUMINAIRES

## Item code 86.ML01.1401.02





- Installation and wiring of luminaire must be in accordance with all applicable local codes.
- Installation, inspection, and maintenance of luminaires should be performed by a qualified
- electrician.
- DO NOT make or alter any open holes in the luminaire. Do not modify the luminaire.
- DO NOT install damaged product.
- Make sure electrical power is OFF before and during installation and maintenance.
- Make sure the equipment is properly grounded.
- Make sure the supply voltage is same as the rated fixture voltage.







Item code 86.ML01.1401.02