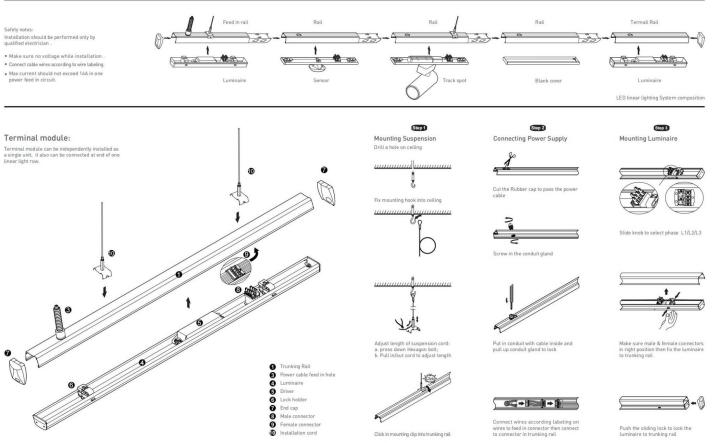

## INDOOR / INDUSTRIAL / MARKETLINE / MARKETLINE LUMINAIRES

## Item code 86.ML01.1401.02





- Installation and wiring of luminaire must be in accordance with all applicable local codes.
- Installation, inspection, and maintenance of luminaires should be performed by a qualified
- electrician.
- DO NOT make or alter any open holes in the luminaire. Do not modify the luminaire.
- DO NOT install damaged product.
- Make sure electrical power is OFF before and during installation and maintenance.
- Make sure the equipment is properly grounded.
- Make sure the supply voltage is same as the rated fixture voltage.







Item code 86.ML01.1401.02