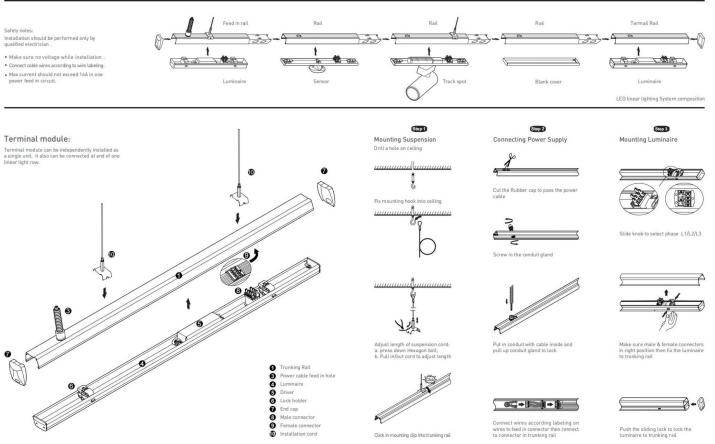

## INDOOR / INDUSTRIAL / MARKETLINE / MARKETLINE LUMINAIRES

## Item code 86.ML01.1403.01





- Installation and wiring of luminaire must be in accordance with all applicable local codes.
- Installation, inspection, and maintenance of luminaires should be performed by a qualified
- electrician.
- DO NOT make or alter any open holes in the luminaire. Do not modify the luminaire.
- DO NOT install damaged product.
- Make sure electrical power is OFF before and during installation and maintenance.
- Make sure the equipment is properly grounded.
- Make sure the supply voltage is same as the rated fixture voltage.







Item code 86.ML01.1403.01