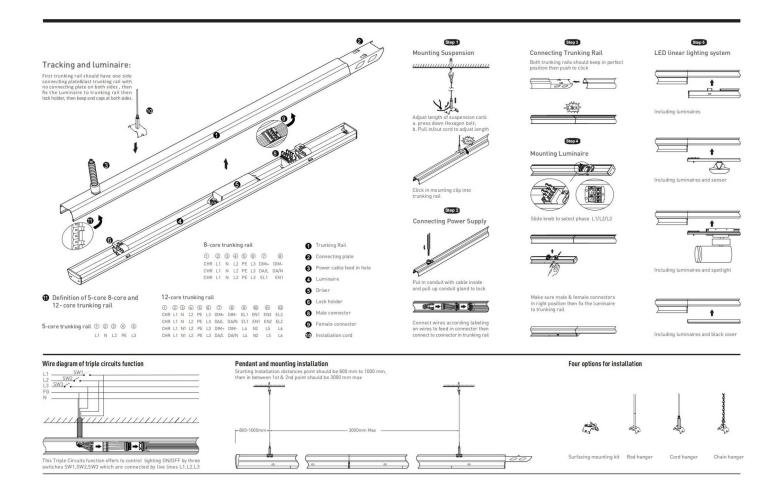

## INDOOR / INDUSTRIAL / MARKETLINE / MARKETLINE LUMINAIRES

## Item code 86.ML01.1403.01





- Installation and wiring of luminaire must be in accordance with all applicable local codes.
- Installation, inspection, and maintenance of luminaires should be performed by a qualified
- electrician.
- DO NOT make or alter any open holes in the luminaire. Do not modify the luminaire.
- DO NOT install damaged product.
- Make sure electrical power is OFF before and during installation and maintenance.
- Make sure the equipment is properly grounded.
- Make sure the supply voltage is same as the rated fixture voltage.







Item code 86.ML01.1403.01