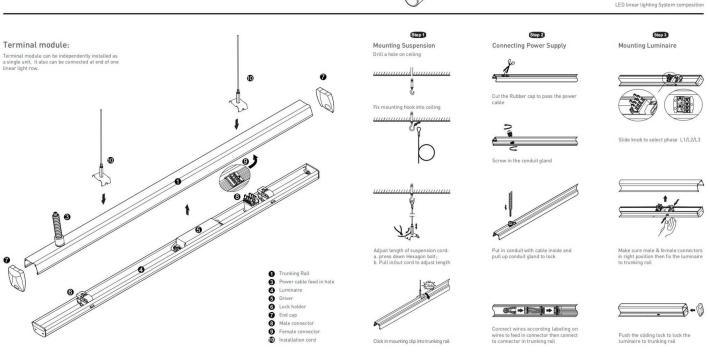

## INDOOR / INDUSTRIAL / MARKETLINE / **MARKETLINE LUMINAIRES**

## Item code 86.ML01.1403.02





- Installation and wiring of luminaire must be in accordance with all applicable local codes.
- Installation, inspection, and maintenance of luminaires should be performed by a qualified
- DO NOT make or alter any open holes in the luminaire. Do not modify the luminaire.
- DO NOT install damaged product.
- Make sure electrical power is OFF before and during installation and maintenance.
- Make sure the equipment is properly grounded.
- Make sure the supply voltage is same as the rated fixture voltage.





## INDOOR / INDUSTRIAL / MARKETLINE / **MARKETLINE LUMINAIRES**

## Item code 86.ML01.1403.02