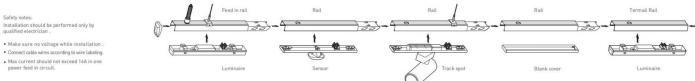

## INDOOR / INDUSTRIAL / MARKETLINE / **MARKETLINE LUMINAIRES**

## Item code 86.ML01.1403.02





- Installation and wiring of luminaire must be in accordance with all applicable local codes.
- Installation, inspection, and maintenance of luminaires should be performed by a qualified
- DO NOT make or alter any open holes in the luminaire. Do not modify the luminaire.
- DO NOT install damaged product.
- Make sure electrical power is OFF before and during installation and maintenance.
- Make sure the equipment is properly grounded.
- Make sure the supply voltage is same as the rated fixture voltage.





## INDOOR / INDUSTRIAL / MARKETLINE / **MARKETLINE LUMINAIRES**

## Item code 86.ML01.1403.02