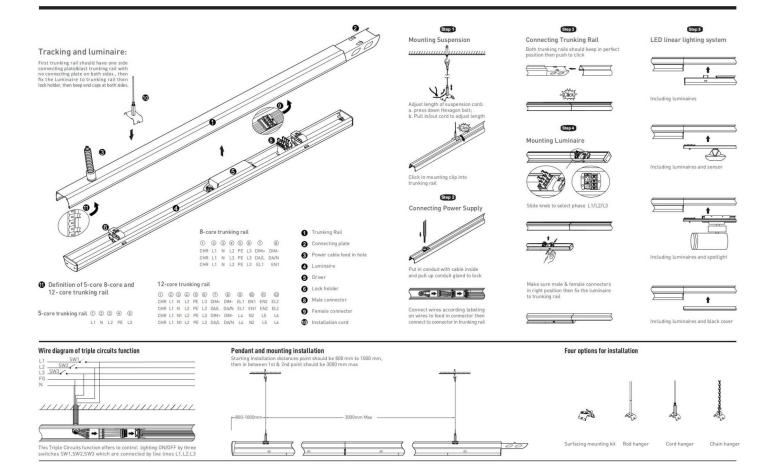

## INDOOR / INDUSTRIAL / MARKETLINE / **MARKETLINE LUMINAIRES**

## Item code 86.ML01.1403.02





- Installation and wiring of luminaire must be in accordance with all applicable local codes.
- Installation, inspection, and maintenance of luminaires should be performed by a qualified
- DO NOT make or alter any open holes in the luminaire. Do not modify the luminaire.
- DO NOT install damaged product.
- Make sure electrical power is OFF before and during installation and maintenance.
- Make sure the equipment is properly grounded.
- Make sure the supply voltage is same as the rated fixture voltage.





## INDOOR / INDUSTRIAL / MARKETLINE / **MARKETLINE LUMINAIRES**

## Item code 86.ML01.1403.02