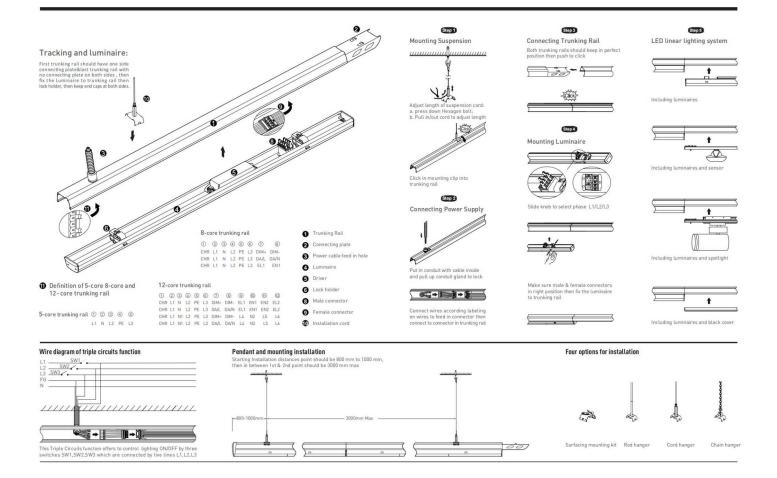

## Item code 86.ML01.1405.01

- Installation and wiring of luminaire must be in accordance with all applicable local codes.
- Installation, inspection, and maintenance of luminaires should be performed by a qualified
- DO NOT make or alter any open holes in the luminaire. Do not modify the luminaire.
- DO NOT install damaged product.
- Make sure electrical power is OFF before and during installation and maintenance.
- Make sure the equipment is properly grounded.
- Make sure the supply voltage is same as the rated fixture voltage.

## Item code 86.ML01.1405.01

- Make sure no voltage while installation
  Connect cable wires according to wire labeling
- Max current should not exceed 16A in one power feed in circuit.