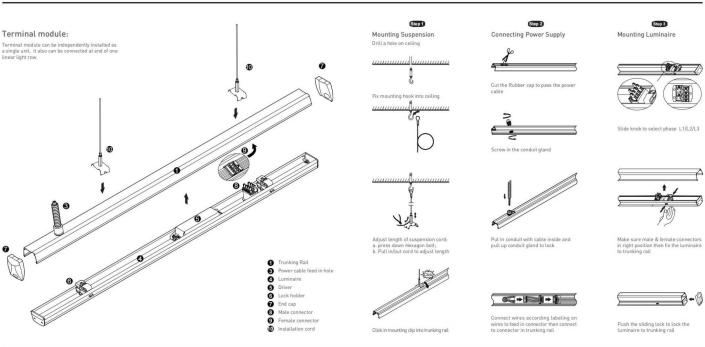

## Item code 86.ML01.1405.01

- Installation and wiring of luminaire must be in accordance with all applicable local codes.
- Installation, inspection, and maintenance of luminaires should be performed by a qualified
- DO NOT make or alter any open holes in the luminaire. Do not modify the luminaire.
- DO NOT install damaged product.
- Make sure electrical power is OFF before and during installation and maintenance.
- Make sure the equipment is properly grounded.
- Make sure the supply voltage is same as the rated fixture voltage.

## Item code 86.ML01.1405.01

- Make sure no voltage while installation
  Connect cable wires according to wire labeling
- Max current should not exceed 16A in one power feed in circuit.