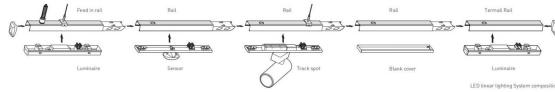

## Item code 86.ML01.1405.01

- Installation and wiring of luminaire must be in accordance with all applicable local codes.
- Installation, inspection, and maintenance of luminaires should be performed by a qualified
- DO NOT make or alter any open holes in the luminaire. Do not modify the luminaire.
- DO NOT install damaged product.
- Make sure electrical power is OFF before and during installation and maintenance.
- Make sure the equipment is properly grounded.
- Make sure the supply voltage is same as the rated fixture voltage.

## Item code 86.ML01.1405.01

- Make sure no voltage while installation
  Connect cable wires according to wire labeling
- Max current should not exceed 16A in one power feed in circuit.