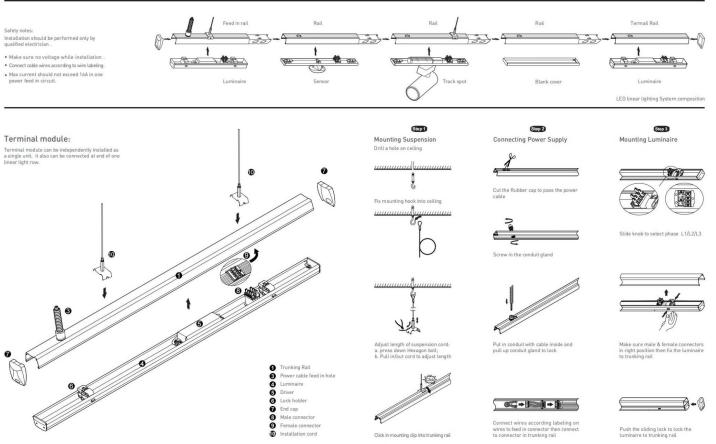

## INDOOR / INDUSTRIAL / MARKETLINE / MARKETLINE LUMINAIRES

## Item code 86.ML01.1405.02





- Installation and wiring of luminaire must be in accordance with all applicable local codes.
- Installation, inspection, and maintenance of luminaires should be performed by a qualified
- electrician.
- DO NOT make or alter any open holes in the luminaire. Do not modify the luminaire.
- DO NOT install damaged product.
- Make sure electrical power is OFF before and during installation and maintenance.
- Make sure the equipment is properly grounded.
- Make sure the supply voltage is same as the rated fixture voltage.







Item code 86.ML01.1405.02