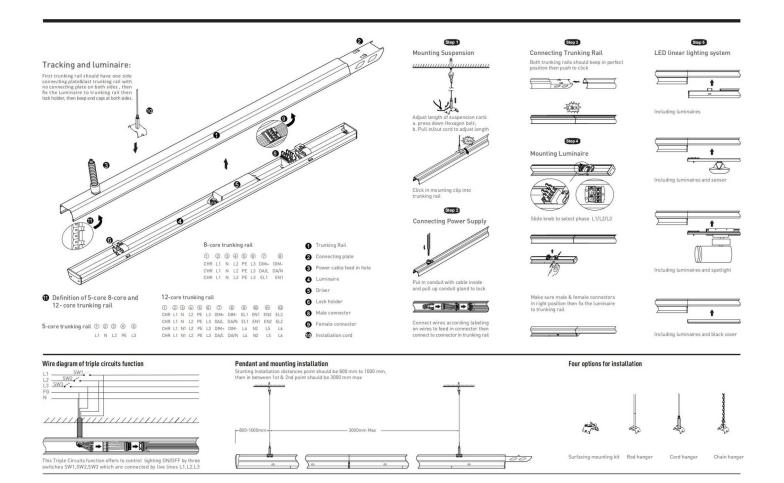

## INDOOR / INDUSTRIAL / MARKETLINE / MARKETLINE LUMINAIRES

## Item code 86.ML01.1405.02





- Installation and wiring of luminaire must be in accordance with all applicable local codes.
- Installation, inspection, and maintenance of luminaires should be performed by a qualified
- electrician.
- DO NOT make or alter any open holes in the luminaire. Do not modify the luminaire.
- DO NOT install damaged product.
- Make sure electrical power is OFF before and during installation and maintenance.
- Make sure the equipment is properly grounded.
- Make sure the supply voltage is same as the rated fixture voltage.







Item code 86.ML01.1405.02