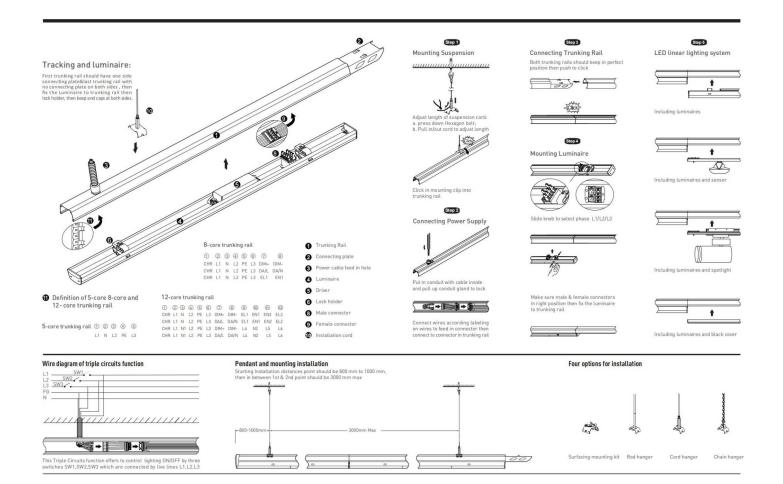

## INDOOR / INDUSTRIAL / MARKETLINE / MARKETLINE LUMINAIRES

## Item code 86.ML01.1407.01





- Installation and wiring of luminaire must be in accordance with all applicable local codes.
- Installation, inspection, and maintenance of luminaires should be performed by a qualified
- electrician.
- DO NOT make or alter any open holes in the luminaire. Do not modify the luminaire.
- DO NOT install damaged product.
- Make sure electrical power is OFF before and during installation and maintenance.
- Make sure the equipment is properly grounded.
- Make sure the supply voltage is same as the rated fixture voltage.







Item code 86.ML01.1407.01