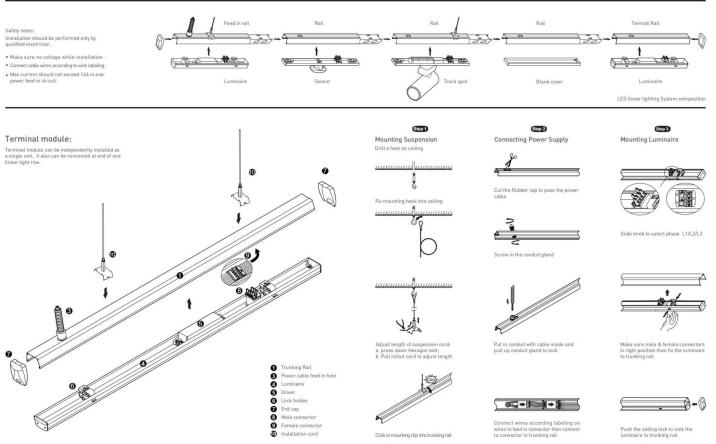

## INDOOR / INDUSTRIAL / MARKETLINE / MARKETLINE LUMINAIRES

## Item code 86.ML01.1407.01





- Installation and wiring of luminaire must be in accordance with all applicable local codes.
- Installation, inspection, and maintenance of luminaires should be performed by a qualified
- electrician.
- DO NOT make or alter any open holes in the luminaire. Do not modify the luminaire.
- DO NOT install damaged product.
- Make sure electrical power is OFF before and during installation and maintenance.
- Make sure the equipment is properly grounded.
- Make sure the supply voltage is same as the rated fixture voltage.







Item code 86.ML01.1407.01