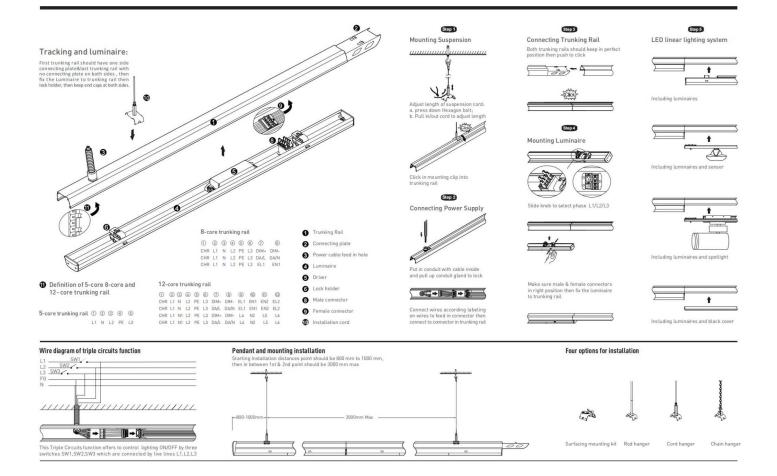

## Item code 86.ML01.1407.02

- Installation and wiring of luminaire must be in accordance with all applicable local codes.
- Installation, inspection, and maintenance of luminaires should be performed by a qualified
- DO NOT make or alter any open holes in the luminaire. Do not modify the luminaire.
- DO NOT install damaged product.
- Make sure electrical power is OFF before and during installation and maintenance.
- Make sure the equipment is properly grounded.
- Make sure the supply voltage is same as the rated fixture voltage.