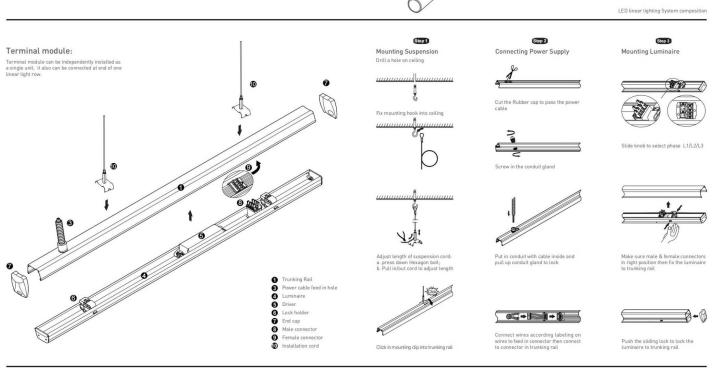

## Item code 86.ML01.1407.02

- Installation and wiring of luminaire must be in accordance with all applicable local codes.
- Installation, inspection, and maintenance of luminaires should be performed by a qualified
- DO NOT make or alter any open holes in the luminaire. Do not modify the luminaire.
- DO NOT install damaged product.
- Make sure electrical power is OFF before and during installation and maintenance.
- Make sure the equipment is properly grounded.
- Make sure the supply voltage is same as the rated fixture voltage.