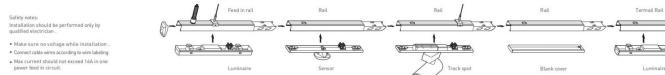

## Item code 86.ML01.1407.02

- Installation and wiring of luminaire must be in accordance with all applicable local codes.
- Installation, inspection, and maintenance of luminaires should be performed by a qualified
- DO NOT make or alter any open holes in the luminaire. Do not modify the luminaire.
- DO NOT install damaged product.
- Make sure electrical power is OFF before and during installation and maintenance.
- Make sure the equipment is properly grounded.
- Make sure the supply voltage is same as the rated fixture voltage.