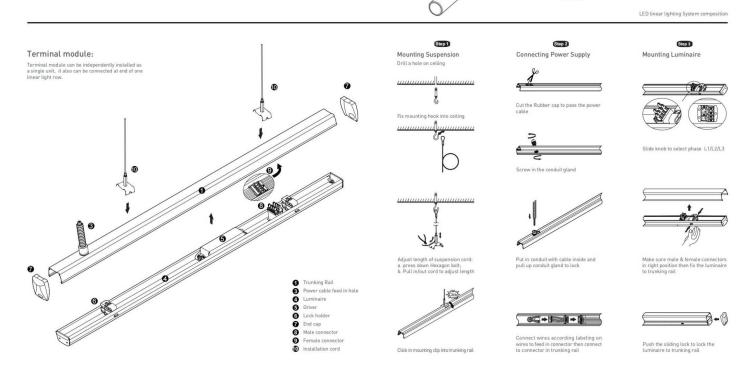

## INDOOR / INDUSTRIAL / MARKETLINE / **MARKETLINE LUMINAIRES**

## Item code 86.ML01.1411.01





- Installation and wiring of luminaire must be in accordance with all applicable local codes.
- Installation, inspection, and maintenance of luminaires should be performed by a qualified
- DO NOT make or alter any open holes in the luminaire. Do not modify the luminaire.
- DO NOT install damaged product.
- Make sure electrical power is OFF before and during installation and maintenance.
- Make sure the equipment is properly grounded.
- Make sure the supply voltage is same as the rated fixture voltage.





## INDOOR / INDUSTRIAL / MARKETLINE / **MARKETLINE LUMINAIRES**

## Item code 86.ML01.1411.01