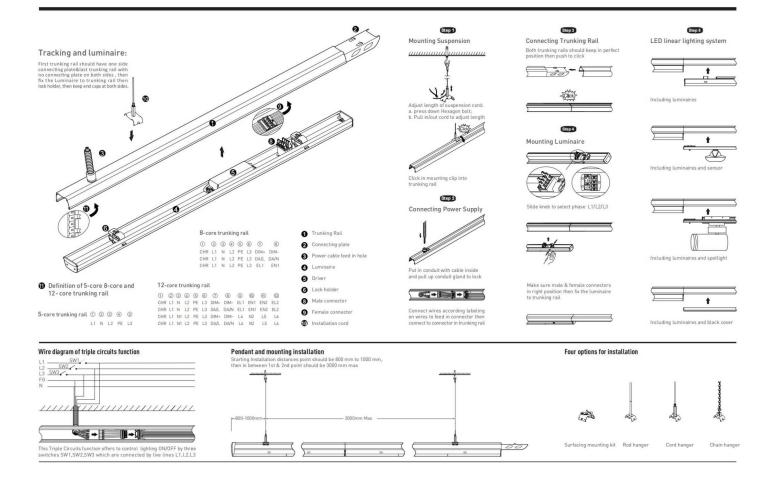

## INDOOR / INDUSTRIAL / MARKETLINE / **MARKETLINE LUMINAIRES**

## Item code 86.ML01.1411.01





- Installation and wiring of luminaire must be in accordance with all applicable local codes.
- Installation, inspection, and maintenance of luminaires should be performed by a qualified
- DO NOT make or alter any open holes in the luminaire. Do not modify the luminaire.
- DO NOT install damaged product.
- Make sure electrical power is OFF before and during installation and maintenance.
- Make sure the equipment is properly grounded.
- Make sure the supply voltage is same as the rated fixture voltage.





## INDOOR / INDUSTRIAL / MARKETLINE / **MARKETLINE LUMINAIRES**

## Item code 86.ML01.1411.01