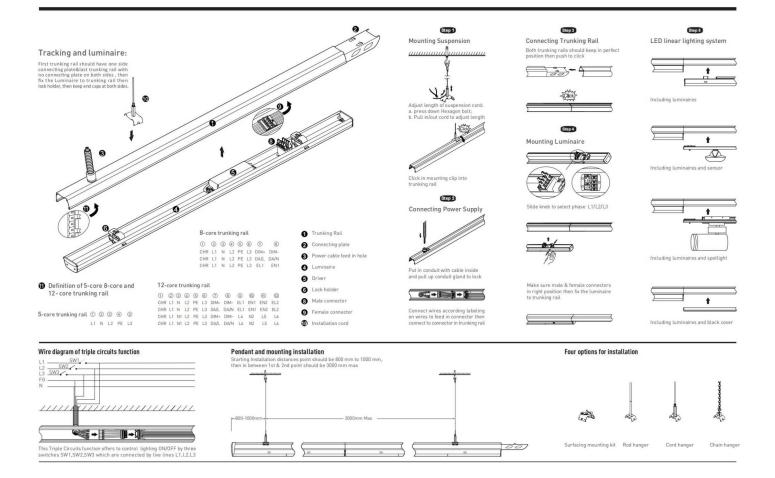

## INDOOR / INDUSTRIAL / MARKETLINE / **MARKETLINE LUMINAIRES**

## Item code 86.ML01.1411.02





- Installation and wiring of luminaire must be in accordance with all applicable local codes.
- Installation, inspection, and maintenance of luminaires should be performed by a qualified
- DO NOT make or alter any open holes in the luminaire. Do not modify the luminaire.
- DO NOT install damaged product.
- Make sure electrical power is OFF before and during installation and maintenance.
- Make sure the equipment is properly grounded.
- Make sure the supply voltage is same as the rated fixture voltage.





## INDOOR / INDUSTRIAL / MARKETLINE / **MARKETLINE LUMINAIRES**

## Item code 86.ML01.1411.02