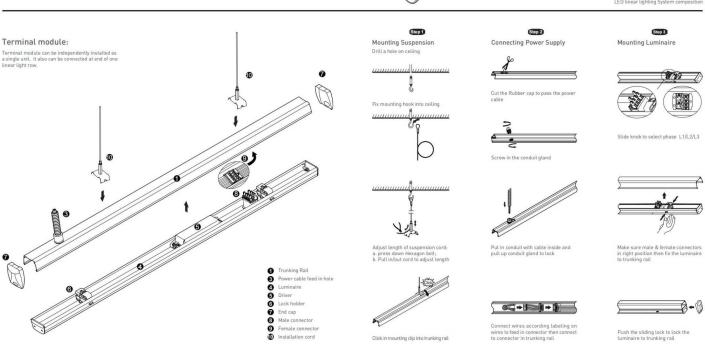

## INDOOR / INDUSTRIAL / MARKETLINE / **MARKETLINE LUMINAIRES**

## Item code 86.ML01.1411.02





- Installation and wiring of luminaire must be in accordance with all applicable local codes.
- Installation, inspection, and maintenance of luminaires should be performed by a qualified
- DO NOT make or alter any open holes in the luminaire. Do not modify the luminaire.
- DO NOT install damaged product.
- Make sure electrical power is OFF before and during installation and maintenance.
- Make sure the equipment is properly grounded.
- Make sure the supply voltage is same as the rated fixture voltage.





## INDOOR / INDUSTRIAL / MARKETLINE / **MARKETLINE LUMINAIRES**

## Item code 86.ML01.1411.02