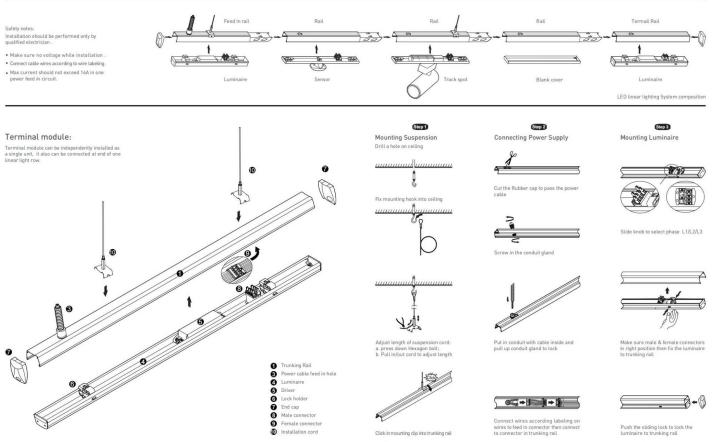

## INDOOR / INDUSTRIAL / MARKETLINE / MARKETLINE LUMINAIRES

## Item code 86.ML01.1413.01





- Installation and wiring of luminaire must be in accordance with all applicable local codes.
- Installation, inspection, and maintenance of luminaires should be performed by a qualified
- electrician.
- DO NOT make or alter any open holes in the luminaire. Do not modify the luminaire.
- DO NOT install damaged product.
- Make sure electrical power is OFF before and during installation and maintenance.
- Make sure the equipment is properly grounded.
- Make sure the supply voltage is same as the rated fixture voltage.







Item code 86.ML01.1413.01