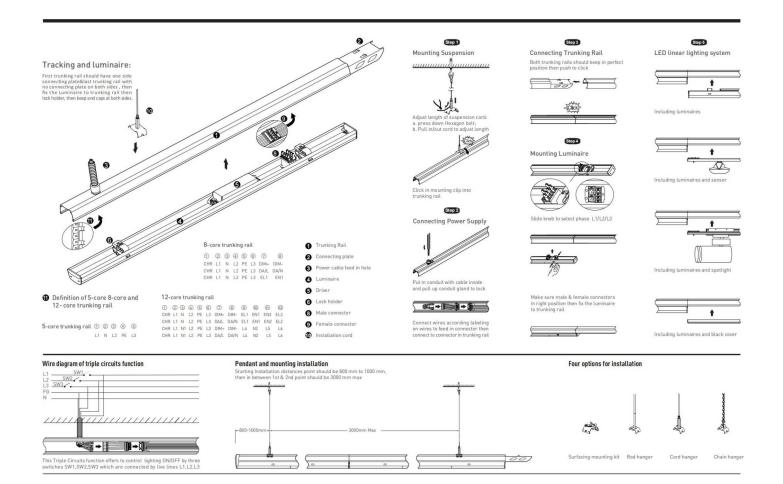

## INDOOR / INDUSTRIAL / MARKETLINE / MARKETLINE LUMINAIRES

## Item code 86.ML01.1413.01





- Installation and wiring of luminaire must be in accordance with all applicable local codes.
- Installation, inspection, and maintenance of luminaires should be performed by a qualified
- electrician.
- DO NOT make or alter any open holes in the luminaire. Do not modify the luminaire.
- DO NOT install damaged product.
- Make sure electrical power is OFF before and during installation and maintenance.
- Make sure the equipment is properly grounded.
- Make sure the supply voltage is same as the rated fixture voltage.







Item code 86.ML01.1413.01