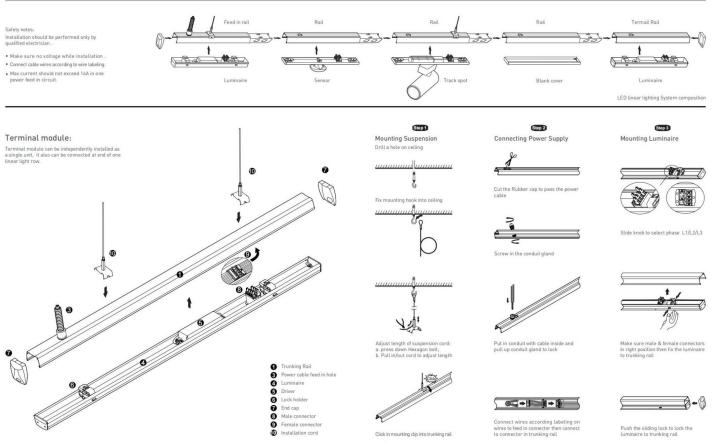

## INDOOR / INDUSTRIAL / MARKETLINE / MARKETLINE LUMINAIRES

## Item code 86.ML01.1413.02





- Installation and wiring of luminaire must be in accordance with all applicable local codes.
- Installation, inspection, and maintenance of luminaires should be performed by a qualified
- electrician.
- DO NOT make or alter any open holes in the luminaire. Do not modify the luminaire.
- DO NOT install damaged product.
- Make sure electrical power is OFF before and during installation and maintenance.
- Make sure the equipment is properly grounded.
- Make sure the supply voltage is same as the rated fixture voltage.







Item code 86.ML01.1413.02