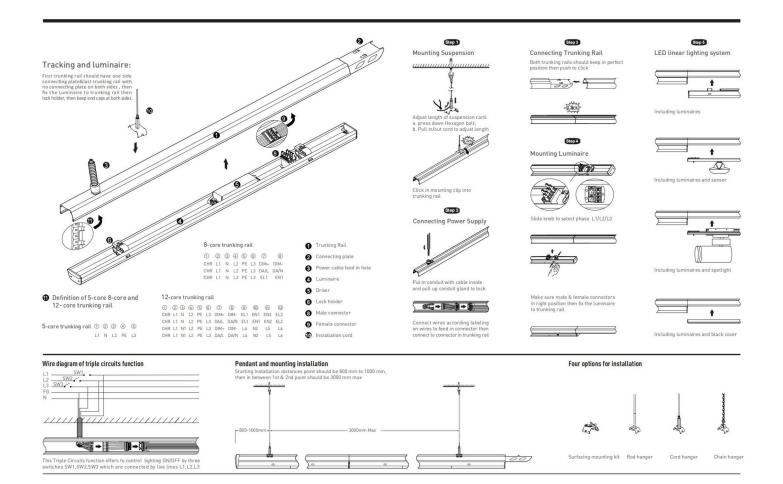

## INDOOR / INDUSTRIAL / MARKETLINE / MARKETLINE LUMINAIRES

## Item code 86.ML01.1413.02





- Installation and wiring of luminaire must be in accordance with all applicable local codes.
- Installation, inspection, and maintenance of luminaires should be performed by a qualified
- electrician.
- DO NOT make or alter any open holes in the luminaire. Do not modify the luminaire.
- DO NOT install damaged product.
- Make sure electrical power is OFF before and during installation and maintenance.
- Make sure the equipment is properly grounded.
- Make sure the supply voltage is same as the rated fixture voltage.







Item code 86.ML01.1413.02