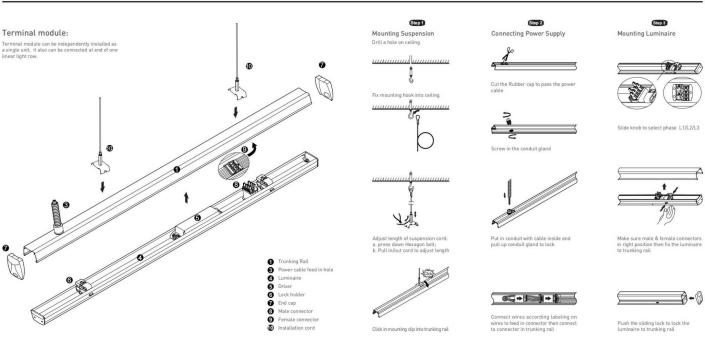

## Item code 86.ML01.1415.01

- Installation and wiring of luminaire must be in accordance with all applicable local codes.
- Installation, inspection, and maintenance of luminaires should be performed by a qualified
- DO NOT make or alter any open holes in the luminaire. Do not modify the luminaire.
- DO NOT install damaged product.
- Make sure electrical power is OFF before and during installation and maintenance.
- Make sure the equipment is properly grounded.
- Make sure the supply voltage is same as the rated fixture voltage.

## Item code 86.ML01.1415.01

- Make sure no voltage while installation
  Connect cable wires according to wire labeling
- Max current should not exceed 16A in one power feed in circuit.