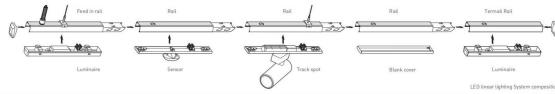

## Item code 86.ML01.1415.01

- Installation and wiring of luminaire must be in accordance with all applicable local codes.
- Installation, inspection, and maintenance of luminaires should be performed by a qualified
- DO NOT make or alter any open holes in the luminaire. Do not modify the luminaire.
- DO NOT install damaged product.
- Make sure electrical power is OFF before and during installation and maintenance.
- Make sure the equipment is properly grounded.
- Make sure the supply voltage is same as the rated fixture voltage.

## Item code 86.ML01.1415.01

- Make sure no voltage while installation
  Connect cable wires according to wire labeling
- Max current should not exceed 16A in one power feed in circuit.