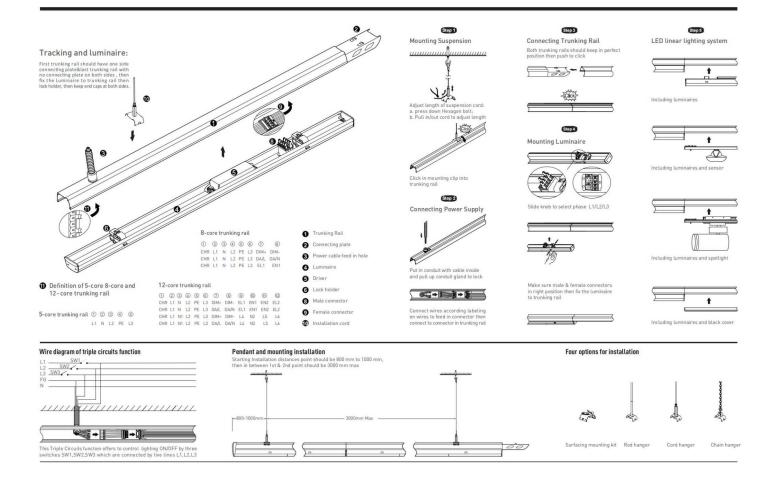

## Item code 86.ML01.1415.01

- Installation and wiring of luminaire must be in accordance with all applicable local codes.
- Installation, inspection, and maintenance of luminaires should be performed by a qualified
- DO NOT make or alter any open holes in the luminaire. Do not modify the luminaire.
- DO NOT install damaged product.
- Make sure electrical power is OFF before and during installation and maintenance.
- Make sure the equipment is properly grounded.
- Make sure the supply voltage is same as the rated fixture voltage.

## Item code 86.ML01.1415.01

- Make sure no voltage while installation
  Connect cable wires according to wire labeling
- Max current should not exceed 16A in one power feed in circuit.