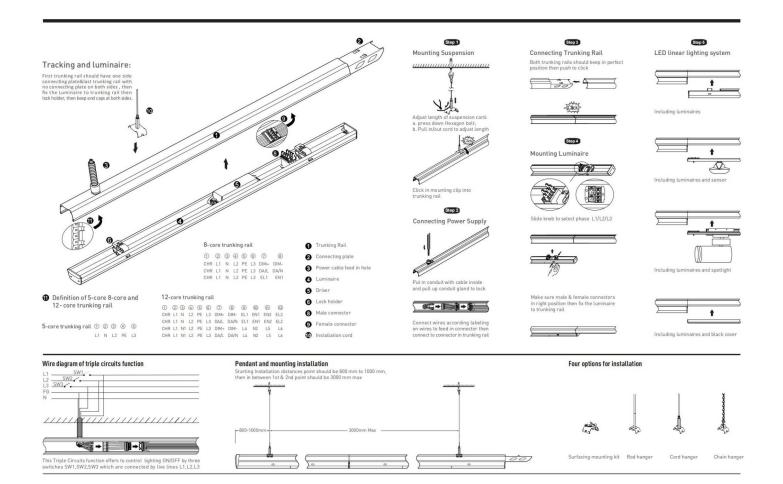

## INDOOR / INDUSTRIAL / MARKETLINE / MARKETLINE LUMINAIRES

## Item code 86.ML01.1415.02





- Installation and wiring of luminaire must be in accordance with all applicable local codes.
- Installation, inspection, and maintenance of luminaires should be performed by a qualified
- electrician.
- DO NOT make or alter any open holes in the luminaire. Do not modify the luminaire.
- DO NOT install damaged product.
- Make sure electrical power is OFF before and during installation and maintenance.
- Make sure the equipment is properly grounded.
- Make sure the supply voltage is same as the rated fixture voltage.







Item code 86.ML01.1415.02