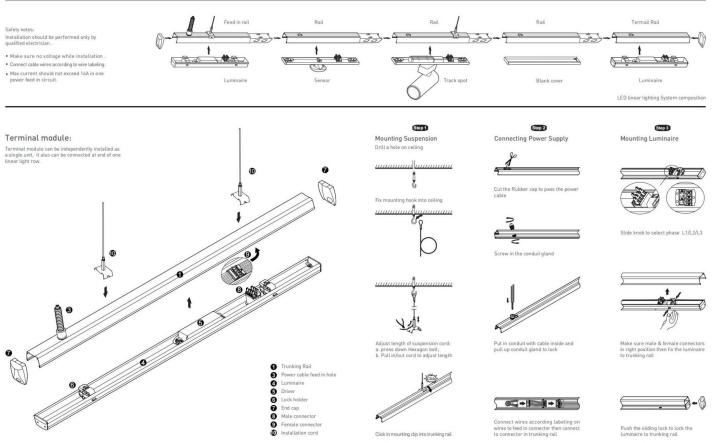

## INDOOR / INDUSTRIAL / MARKETLINE / MARKETLINE LUMINAIRES

## Item code 86.ML01.1415.02





- Installation and wiring of luminaire must be in accordance with all applicable local codes.
- Installation, inspection, and maintenance of luminaires should be performed by a qualified
- electrician.
- DO NOT make or alter any open holes in the luminaire. Do not modify the luminaire.
- DO NOT install damaged product.
- Make sure electrical power is OFF before and during installation and maintenance.
- Make sure the equipment is properly grounded.
- Make sure the supply voltage is same as the rated fixture voltage.







Item code 86.ML01.1415.02