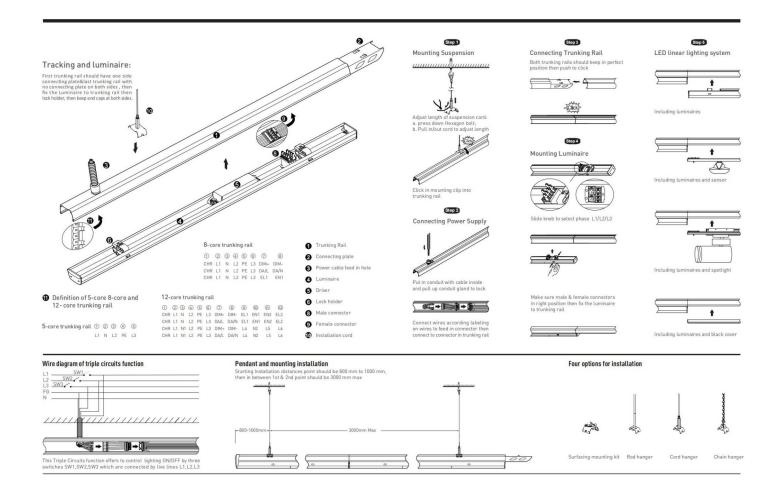

## INDOOR / INDUSTRIAL / MARKETLINE / MARKETLINE LUMINAIRES

## Item code 86.ML01.1417.01





- Installation and wiring of luminaire must be in accordance with all applicable local codes.
- Installation, inspection, and maintenance of luminaires should be performed by a qualified
- electrician.
- DO NOT make or alter any open holes in the luminaire. Do not modify the luminaire.
- DO NOT install damaged product.
- Make sure electrical power is OFF before and during installation and maintenance.
- Make sure the equipment is properly grounded.
- Make sure the supply voltage is same as the rated fixture voltage.







Item code 86.ML01.1417.01