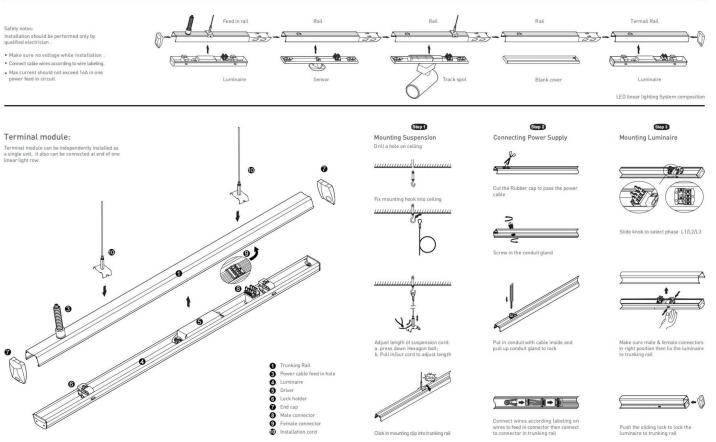

## INDOOR / INDUSTRIAL / MARKETLINE / MARKETLINE LUMINAIRES

## Item code 86.ML01.1417.01





- Installation and wiring of luminaire must be in accordance with all applicable local codes.
- Installation, inspection, and maintenance of luminaires should be performed by a qualified
- electrician.
- DO NOT make or alter any open holes in the luminaire. Do not modify the luminaire.
- DO NOT install damaged product.
- Make sure electrical power is OFF before and during installation and maintenance.
- Make sure the equipment is properly grounded.
- Make sure the supply voltage is same as the rated fixture voltage.







Item code 86.ML01.1417.01