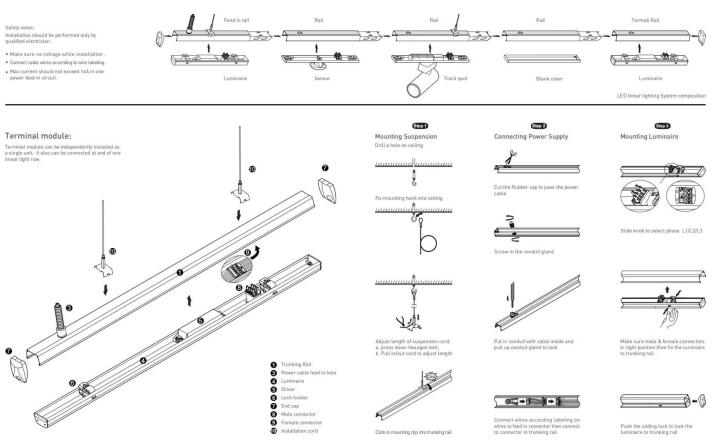

## INDOOR / INDUSTRIAL / MARKETLINE / MARKETLINE LUMINAIRES

## Item code 86.ML01.1417.02





- Installation and wiring of luminaire must be in accordance with all applicable local codes.
- Installation, inspection, and maintenance of luminaires should be performed by a qualified
- electrician.
- DO NOT make or alter any open holes in the luminaire. Do not modify the luminaire.
- DO NOT install damaged product.
- Make sure electrical power is OFF before and during installation and maintenance.
- Make sure the equipment is properly grounded.
- Make sure the supply voltage is same as the rated fixture voltage.







Item code 86.ML01.1417.02