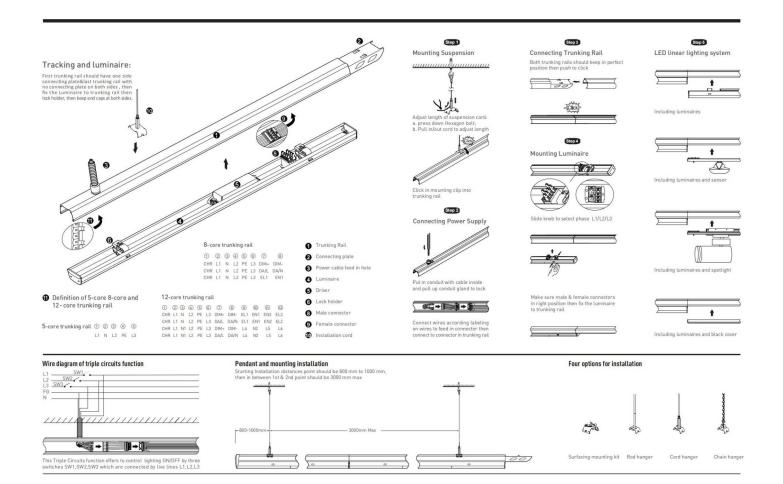

## INDOOR / INDUSTRIAL / MARKETLINE / MARKETLINE LUMINAIRES

## Item code 86.ML01.1417.02





- Installation and wiring of luminaire must be in accordance with all applicable local codes.
- Installation, inspection, and maintenance of luminaires should be performed by a qualified
- electrician.
- DO NOT make or alter any open holes in the luminaire. Do not modify the luminaire.
- DO NOT install damaged product.
- Make sure electrical power is OFF before and during installation and maintenance.
- Make sure the equipment is properly grounded.
- Make sure the supply voltage is same as the rated fixture voltage.







Item code 86.ML01.1417.02