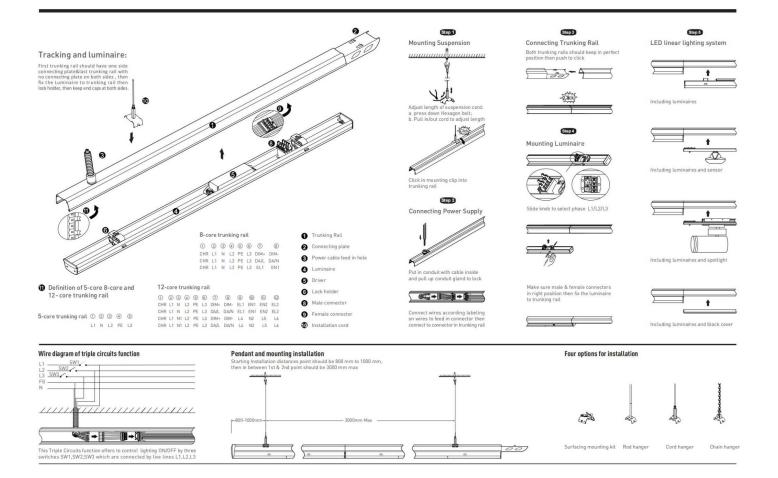

## INDOOR / INDUSTRIAL / MARKETLINE / **MARKETLINE LUMINAIRES**

## Item code 86.ML01.1431.01





- Installation and wiring of luminaire must be in accordance with all applicable local codes.
- Installation, inspection, and maintenance of luminaires should be performed by a qualified
- DO NOT make or alter any open holes in the luminaire. Do not modify the luminaire.
- DO NOT install damaged product.
- Make sure electrical power is OFF before and during installation and maintenance.
- Make sure the equipment is properly grounded.
- Make sure the supply voltage is same as the rated fixture voltage.



## INDOOR / INDUSTRIAL / MARKETLINE / **MARKETLINE LUMINAIRES**

## Item code 86.ML01.1431.01