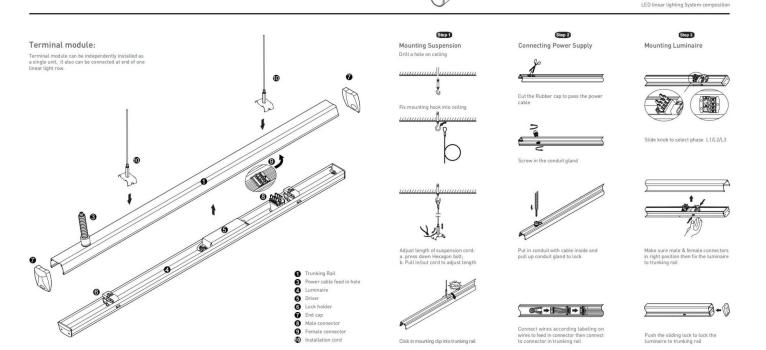

## INDOOR / INDUSTRIAL / MARKETLINE / **MARKETLINE LUMINAIRES**

## Item code 86.ML01.1431.01





- Installation and wiring of luminaire must be in accordance with all applicable local codes.
- Installation, inspection, and maintenance of luminaires should be performed by a qualified
- DO NOT make or alter any open holes in the luminaire. Do not modify the luminaire.
- DO NOT install damaged product.
- Make sure electrical power is OFF before and during installation and maintenance.
- Make sure the equipment is properly grounded.
- Make sure the supply voltage is same as the rated fixture voltage.



## INDOOR / INDUSTRIAL / MARKETLINE / **MARKETLINE LUMINAIRES**

## Item code 86.ML01.1431.01