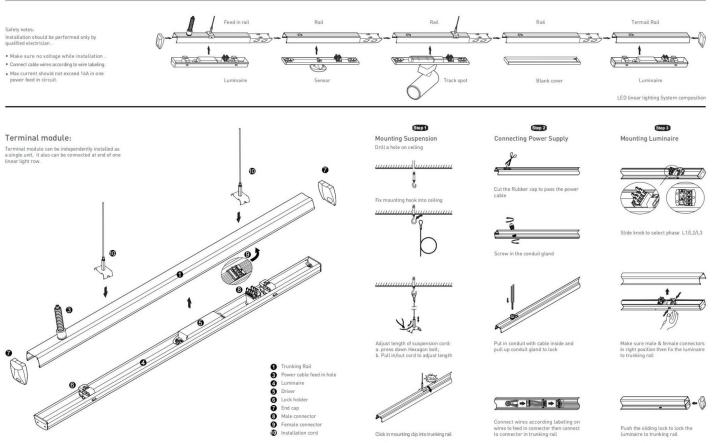

## INDOOR / INDUSTRIAL / MARKETLINE / MARKETLINE LUMINAIRES

## Item code 86.ML01.1431.02





- Installation and wiring of luminaire must be in accordance with all applicable local codes.
- Installation, inspection, and maintenance of luminaires should be performed by a qualified
- electrician.
- DO NOT make or alter any open holes in the luminaire. Do not modify the luminaire.
- DO NOT install damaged product.
- Make sure electrical power is OFF before and during installation and maintenance.
- Make sure the equipment is properly grounded.
- Make sure the supply voltage is same as the rated fixture voltage.







Item code 86.ML01.1431.02