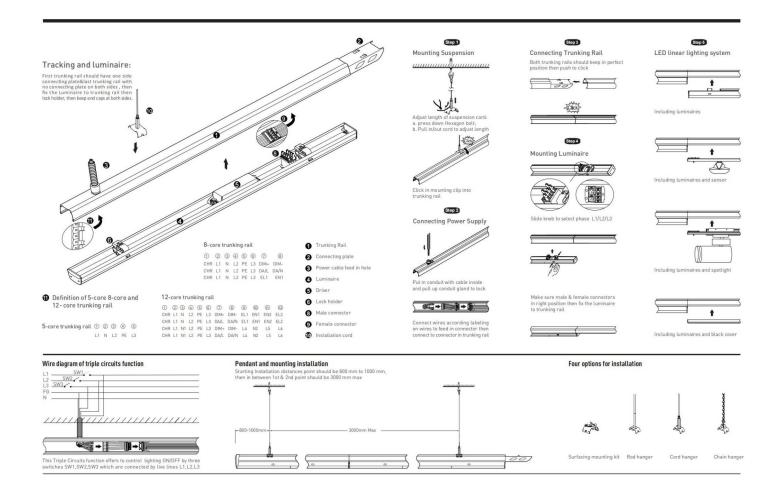

## INDOOR / INDUSTRIAL / MARKETLINE / MARKETLINE LUMINAIRES

## Item code 86.ML01.1431.02





- Installation and wiring of luminaire must be in accordance with all applicable local codes.
- Installation, inspection, and maintenance of luminaires should be performed by a qualified
- electrician.
- DO NOT make or alter any open holes in the luminaire. Do not modify the luminaire.
- DO NOT install damaged product.
- Make sure electrical power is OFF before and during installation and maintenance.
- Make sure the equipment is properly grounded.
- Make sure the supply voltage is same as the rated fixture voltage.







Item code 86.ML01.1431.02