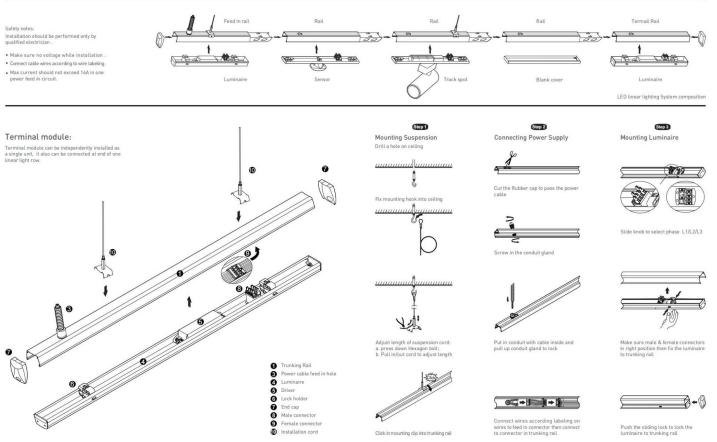

## INDOOR / INDUSTRIAL / MARKETLINE / MARKETLINE LUMINAIRES

## Item code 86.ML01.1433.01





- Installation and wiring of luminaire must be in accordance with all applicable local codes.
- Installation, inspection, and maintenance of luminaires should be performed by a qualified
- electrician.
- DO NOT make or alter any open holes in the luminaire. Do not modify the luminaire.
- DO NOT install damaged product.
- Make sure electrical power is OFF before and during installation and maintenance.
- Make sure the equipment is properly grounded.
- Make sure the supply voltage is same as the rated fixture voltage.







Item code 86.ML01.1433.01