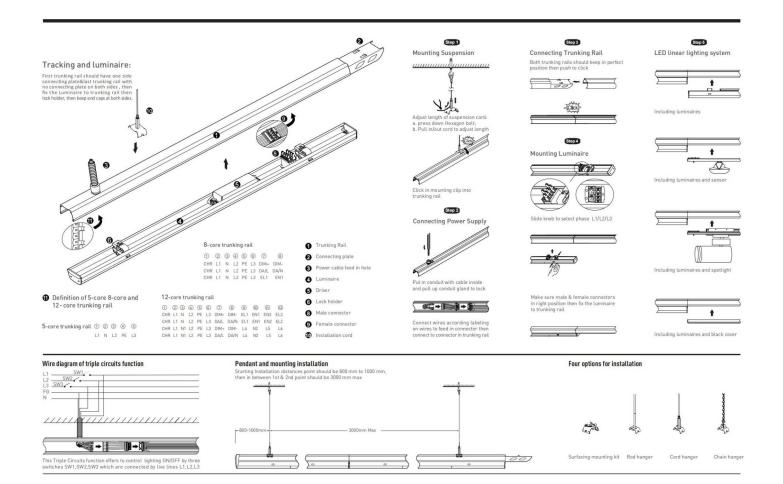

## INDOOR / INDUSTRIAL / MARKETLINE / MARKETLINE LUMINAIRES

## Item code 86.ML01.1433.01





- Installation and wiring of luminaire must be in accordance with all applicable local codes.
- Installation, inspection, and maintenance of luminaires should be performed by a qualified
- electrician.
- DO NOT make or alter any open holes in the luminaire. Do not modify the luminaire.
- DO NOT install damaged product.
- Make sure electrical power is OFF before and during installation and maintenance.
- Make sure the equipment is properly grounded.
- Make sure the supply voltage is same as the rated fixture voltage.







Item code 86.ML01.1433.01