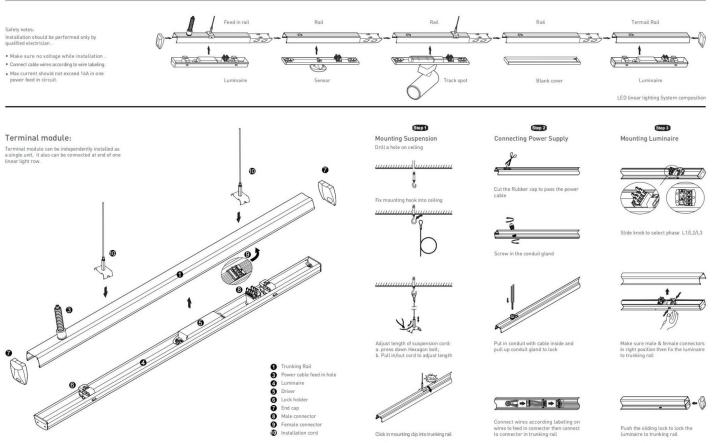

## INDOOR / INDUSTRIAL / MARKETLINE / MARKETLINE LUMINAIRES

## Item code 86.ML01.1433.02





- Installation and wiring of luminaire must be in accordance with all applicable local codes.
- Installation, inspection, and maintenance of luminaires should be performed by a qualified
- electrician.
- DO NOT make or alter any open holes in the luminaire. Do not modify the luminaire.
- DO NOT install damaged product.
- Make sure electrical power is OFF before and during installation and maintenance.
- Make sure the equipment is properly grounded.
- Make sure the supply voltage is same as the rated fixture voltage.







Item code 86.ML01.1433.02