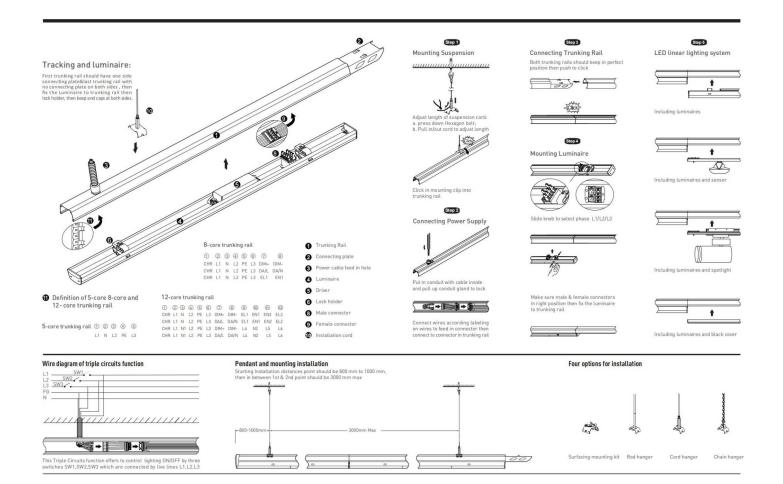

## INDOOR / INDUSTRIAL / MARKETLINE / MARKETLINE LUMINAIRES

## Item code 86.ML01.1433.02





- Installation and wiring of luminaire must be in accordance with all applicable local codes.
- Installation, inspection, and maintenance of luminaires should be performed by a qualified
- electrician.
- DO NOT make or alter any open holes in the luminaire. Do not modify the luminaire.
- DO NOT install damaged product.
- Make sure electrical power is OFF before and during installation and maintenance.
- Make sure the equipment is properly grounded.
- Make sure the supply voltage is same as the rated fixture voltage.







Item code 86.ML01.1433.02