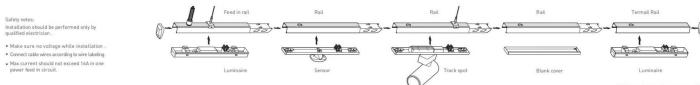

## INDOOR / INDUSTRIAL / MARKETLINE / **MARKETLINE LUMINAIRES**

## Item code 86.ML01.1435.01





- Installation and wiring of luminaire must be in accordance with all applicable local codes.
- Installation, inspection, and maintenance of luminaires should be performed by a qualified
- DO NOT make or alter any open holes in the luminaire. Do not modify the luminaire.
- DO NOT install damaged product.
- Make sure electrical power is OFF before and during installation and maintenance.
- Make sure the equipment is properly grounded.
- Make sure the supply voltage is same as the rated fixture voltage.





## INDOOR / INDUSTRIAL / MARKETLINE / **MARKETLINE LUMINAIRES**

## Item code 86.ML01.1435.01