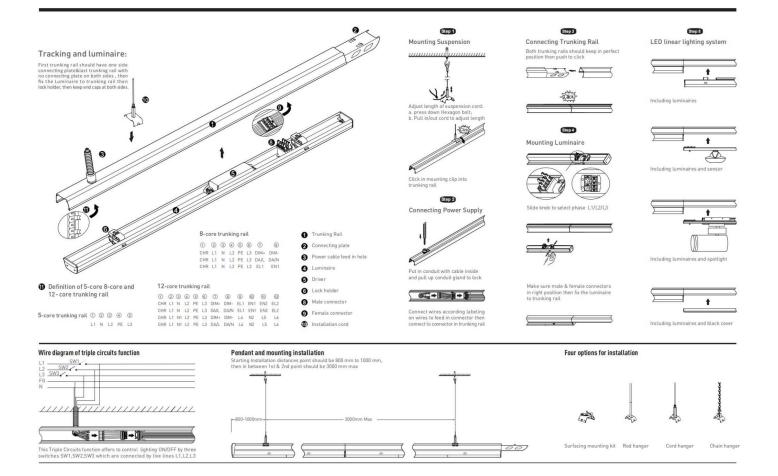

## INDOOR / INDUSTRIAL / MARKETLINE / **MARKETLINE LUMINAIRES**

## Item code 86.ML01.1435.01





- Installation and wiring of luminaire must be in accordance with all applicable local codes.
- Installation, inspection, and maintenance of luminaires should be performed by a qualified
- DO NOT make or alter any open holes in the luminaire. Do not modify the luminaire.
- DO NOT install damaged product.
- Make sure electrical power is OFF before and during installation and maintenance.
- Make sure the equipment is properly grounded.
- Make sure the supply voltage is same as the rated fixture voltage.





## INDOOR / INDUSTRIAL / MARKETLINE / **MARKETLINE LUMINAIRES**

## Item code 86.ML01.1435.01