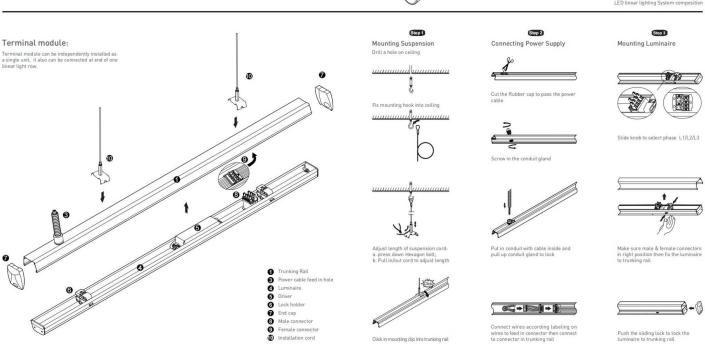

## INDOOR / INDUSTRIAL / MARKETLINE / **MARKETLINE LUMINAIRES**

## Item code 86.ML01.1435.01





- Installation and wiring of luminaire must be in accordance with all applicable local codes.
- Installation, inspection, and maintenance of luminaires should be performed by a qualified
- DO NOT make or alter any open holes in the luminaire. Do not modify the luminaire.
- DO NOT install damaged product.
- Make sure electrical power is OFF before and during installation and maintenance.
- Make sure the equipment is properly grounded.
- Make sure the supply voltage is same as the rated fixture voltage.





## INDOOR / INDUSTRIAL / MARKETLINE / **MARKETLINE LUMINAIRES**

## Item code 86.ML01.1435.01