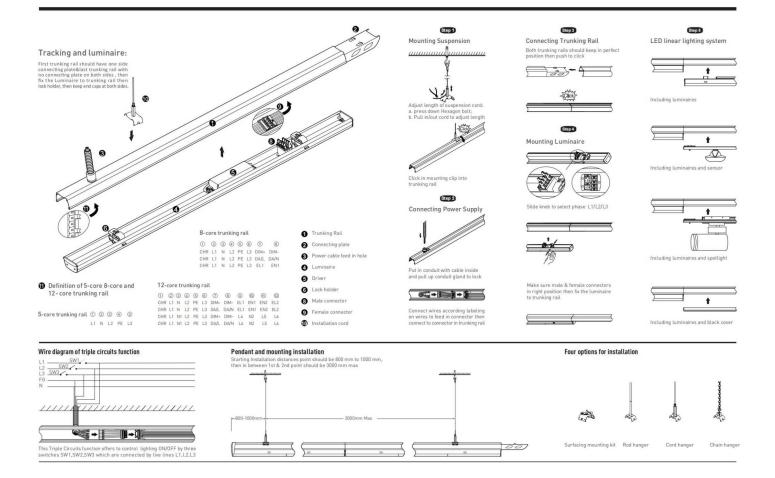

## INDOOR / INDUSTRIAL / MARKETLINE / **MARKETLINE LUMINAIRES**

## Item code 86.ML01.1435.02





- Installation and wiring of luminaire must be in accordance with all applicable local codes.
- Installation, inspection, and maintenance of luminaires should be performed by a qualified
- DO NOT make or alter any open holes in the luminaire. Do not modify the luminaire.
- DO NOT install damaged product.
- Make sure electrical power is OFF before and during installation and maintenance.
- Make sure the equipment is properly grounded.
- Make sure the supply voltage is same as the rated fixture voltage.





## INDOOR / INDUSTRIAL / MARKETLINE / **MARKETLINE LUMINAIRES**

## Item code 86.ML01.1435.02