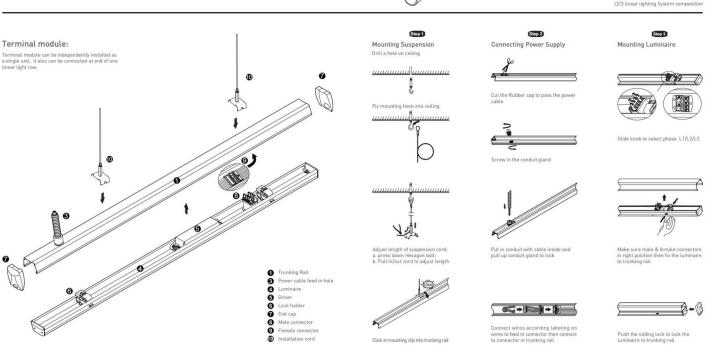

## INDOOR / INDUSTRIAL / MARKETLINE / **MARKETLINE LUMINAIRES**

## Item code 86.ML01.1435.02





- Installation and wiring of luminaire must be in accordance with all applicable local codes.
- Installation, inspection, and maintenance of luminaires should be performed by a qualified
- DO NOT make or alter any open holes in the luminaire. Do not modify the luminaire.
- DO NOT install damaged product.
- Make sure electrical power is OFF before and during installation and maintenance.
- Make sure the equipment is properly grounded.
- Make sure the supply voltage is same as the rated fixture voltage.





## INDOOR / INDUSTRIAL / MARKETLINE / **MARKETLINE LUMINAIRES**

## Item code 86.ML01.1435.02