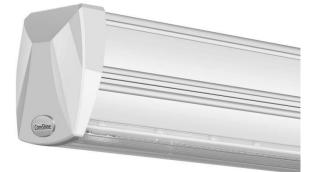

## MARKETLINE LUMINAIRES

Lavov Industrial fixture from the family MARKETLINE with a selectable power of 35, 40, 45, 50W and a Wide 25 degrees beam angle with a real lumen output of 5600, 6400, 7200, 8000Im and an efficiency of 160 Im/W made in ALUMINUM and finished in White colour.ON-OFF driver.