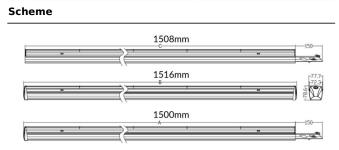

## MARKETLINE LUMINAIRES

Lavov Industrial fixture from the family MARKETLINE with a selectable power of 35, 40, 45, 50W and a Wide 25 degrees beam angle with a real lumen output of 5600, 6400, 7200, 8000Im and an efficiency of 160 Im/W made in ALUMINUM and finished in White colour.ON-OFF driver.