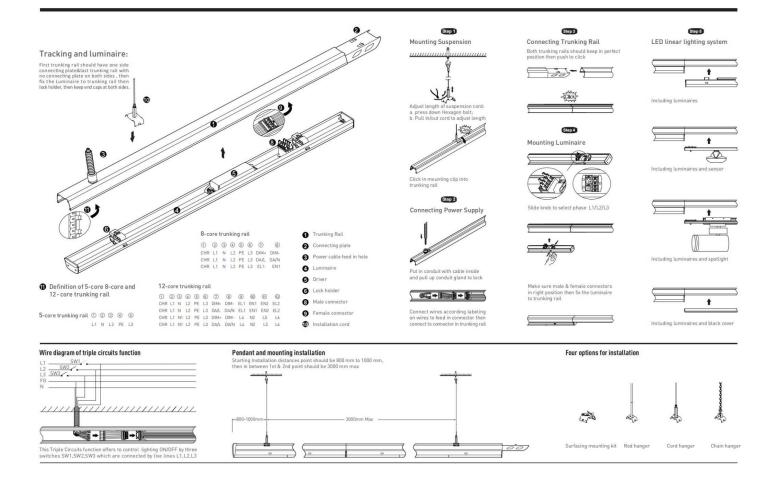

## Item code 86.ML01.1437.01

- Installation and wiring of luminaire must be in accordance with all applicable local codes.
- Installation, inspection, and maintenance of luminaires should be performed by a qualified
- DO NOT make or alter any open holes in the luminaire. Do not modify the luminaire.
- DO NOT install damaged product.
- Make sure electrical power is OFF before and during installation and maintenance.
- Make sure the equipment is properly grounded.
- Make sure the supply voltage is same as the rated fixture voltage.