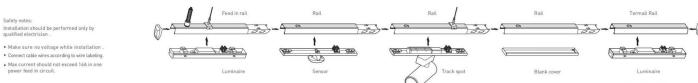

## Item code 86.ML01.1437.01

- Installation and wiring of luminaire must be in accordance with all applicable local codes.
- Installation, inspection, and maintenance of luminaires should be performed by a qualified
- DO NOT make or alter any open holes in the luminaire. Do not modify the luminaire.
- DO NOT install damaged product.
- Make sure electrical power is OFF before and during installation and maintenance.
- Make sure the equipment is properly grounded.
- Make sure the supply voltage is same as the rated fixture voltage.