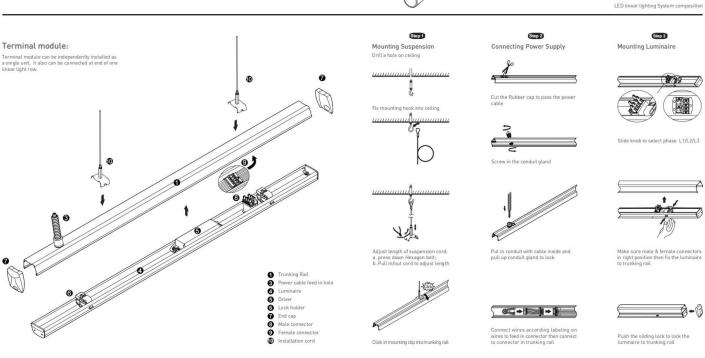

## Item code 86.ML01.1437.01

- Installation and wiring of luminaire must be in accordance with all applicable local codes.
- Installation, inspection, and maintenance of luminaires should be performed by a qualified
- DO NOT make or alter any open holes in the luminaire. Do not modify the luminaire.
- DO NOT install damaged product.
- Make sure electrical power is OFF before and during installation and maintenance.
- Make sure the equipment is properly grounded.
- Make sure the supply voltage is same as the rated fixture voltage.