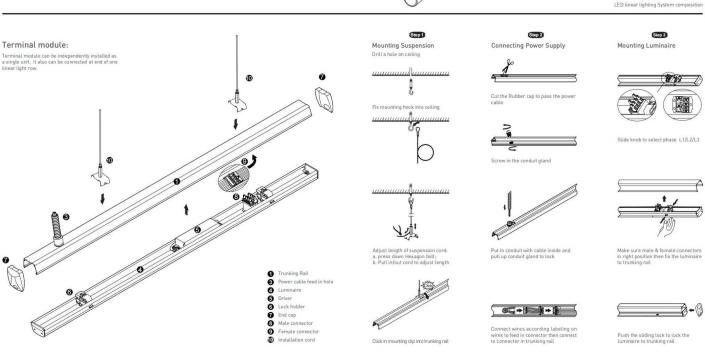

## INDOOR / INDUSTRIAL / MARKETLINE / **MARKETLINE LUMINAIRES**

## Item code 86.ML01.1437.02





- Installation and wiring of luminaire must be in accordance with all applicable local codes.
- Installation, inspection, and maintenance of luminaires should be performed by a qualified
- DO NOT make or alter any open holes in the luminaire. Do not modify the luminaire.
- DO NOT install damaged product.
- Make sure electrical power is OFF before and during installation and maintenance.
- Make sure the equipment is properly grounded.
- Make sure the supply voltage is same as the rated fixture voltage.



## INDOOR / INDUSTRIAL / MARKETLINE / **MARKETLINE LUMINAIRES**

## Item code 86.ML01.1437.02