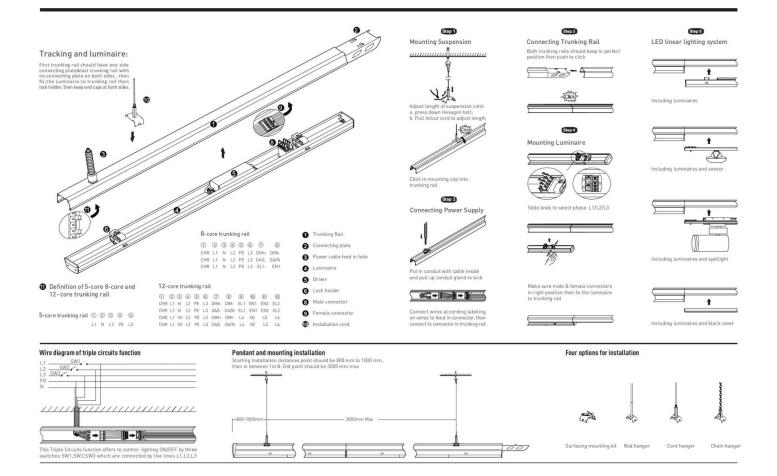

## INDOOR / INDUSTRIAL / MARKETLINE / **MARKETLINE LUMINAIRES**

## Item code 86.ML01.1437.02





- Installation and wiring of luminaire must be in accordance with all applicable local codes.
- Installation, inspection, and maintenance of luminaires should be performed by a qualified
- DO NOT make or alter any open holes in the luminaire. Do not modify the luminaire.
- DO NOT install damaged product.
- Make sure electrical power is OFF before and during installation and maintenance.
- Make sure the equipment is properly grounded.
- Make sure the supply voltage is same as the rated fixture voltage.



## INDOOR / INDUSTRIAL / MARKETLINE / **MARKETLINE LUMINAIRES**

## Item code 86.ML01.1437.02