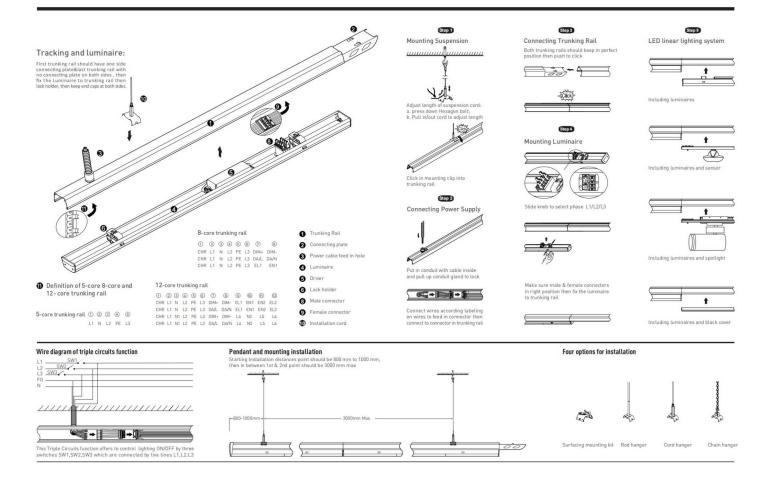

## Item code 86.ML01.1471.01

- Installation and wiring of luminaire must be in accordance with all applicable local codes.
- Installation, inspection, and maintenance of luminaires should be performed by a qualified
- DO NOT make or alter any open holes in the luminaire. Do not modify the luminaire.
- DO NOT install damaged product.
- Make sure electrical power is OFF before and during installation and maintenance.
- Make sure the equipment is properly grounded.
- Make sure the supply voltage is same as the rated fixture voltage.

## Item code 86.ML01.1471.01

- Make sure no voltage while installation
  Connect cable wires according to wire labeling
- Max current should not exceed 16A in one power feed in circuit.