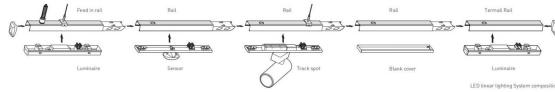

## Item code 86.ML01.1471.01

- Installation and wiring of luminaire must be in accordance with all applicable local codes.
- Installation, inspection, and maintenance of luminaires should be performed by a qualified
- DO NOT make or alter any open holes in the luminaire. Do not modify the luminaire.
- DO NOT install damaged product.
- Make sure electrical power is OFF before and during installation and maintenance.
- Make sure the equipment is properly grounded.
- Make sure the supply voltage is same as the rated fixture voltage.

## Item code 86.ML01.1471.01

- Make sure no voltage while installation
  Connect cable wires according to wire labeling
- Max current should not exceed 16A in one power feed in circuit.