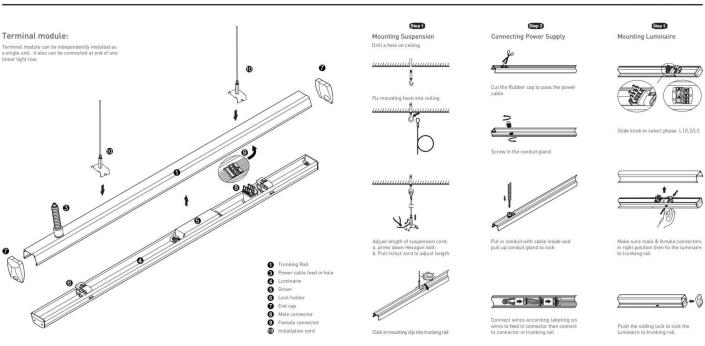

## Item code 86.ML01.1471.01

- Installation and wiring of luminaire must be in accordance with all applicable local codes.
- Installation, inspection, and maintenance of luminaires should be performed by a qualified
- DO NOT make or alter any open holes in the luminaire. Do not modify the luminaire.
- DO NOT install damaged product.
- Make sure electrical power is OFF before and during installation and maintenance.
- Make sure the equipment is properly grounded.
- Make sure the supply voltage is same as the rated fixture voltage.

## Item code 86.ML01.1471.01

- Make sure no voltage while installation
  Connect cable wires according to wire labeling
- Max current should not exceed 16A in one power feed in circuit.