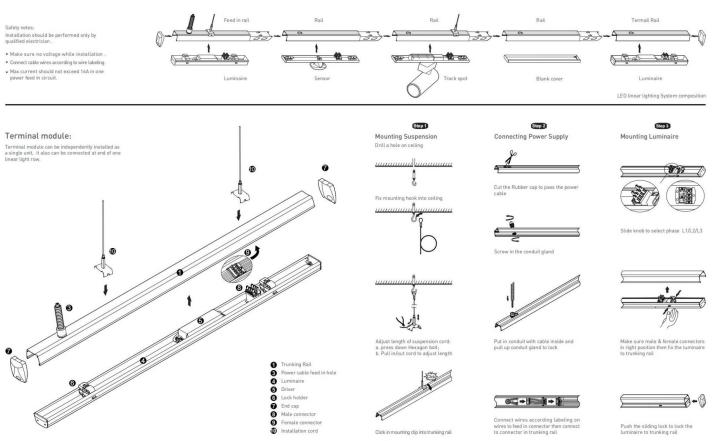

## INDOOR / INDUSTRIAL / MARKETLINE / MARKETLINE LUMINAIRES

## Item code 86.ML01.1471.02





- Installation and wiring of luminaire must be in accordance with all applicable local codes.
- Installation, inspection, and maintenance of luminaires should be performed by a qualified
- electrician.
- DO NOT make or alter any open holes in the luminaire. Do not modify the luminaire.
- DO NOT install damaged product.
- Make sure electrical power is OFF before and during installation and maintenance.
- Make sure the equipment is properly grounded.
- Make sure the supply voltage is same as the rated fixture voltage.







Item code 86.ML01.1471.02