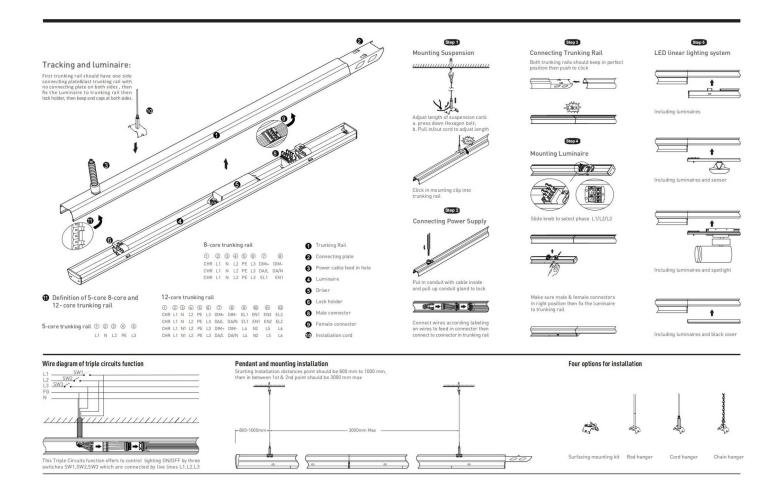

## INDOOR / INDUSTRIAL / MARKETLINE / MARKETLINE LUMINAIRES

## Item code 86.ML01.1471.02





- Installation and wiring of luminaire must be in accordance with all applicable local codes.
- Installation, inspection, and maintenance of luminaires should be performed by a qualified
- electrician.
- DO NOT make or alter any open holes in the luminaire. Do not modify the luminaire.
- DO NOT install damaged product.
- Make sure electrical power is OFF before and during installation and maintenance.
- Make sure the equipment is properly grounded.
- Make sure the supply voltage is same as the rated fixture voltage.







Item code 86.ML01.1471.02