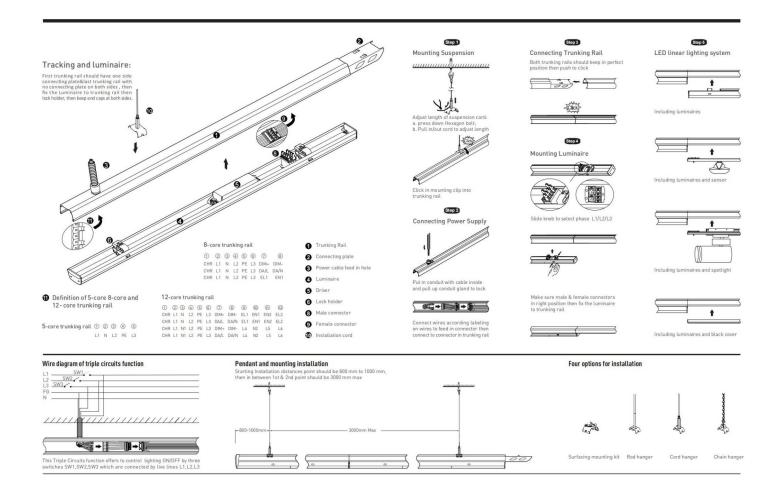

## INDOOR / INDUSTRIAL / MARKETLINE / MARKETLINE LUMINAIRES

## Item code 86.ML01.1473.01





- Installation and wiring of luminaire must be in accordance with all applicable local codes.
- Installation, inspection, and maintenance of luminaires should be performed by a qualified
- electrician.
- DO NOT make or alter any open holes in the luminaire. Do not modify the luminaire.
- DO NOT install damaged product.
- Make sure electrical power is OFF before and during installation and maintenance.
- Make sure the equipment is properly grounded.
- Make sure the supply voltage is same as the rated fixture voltage.







Item code 86.ML01.1473.01