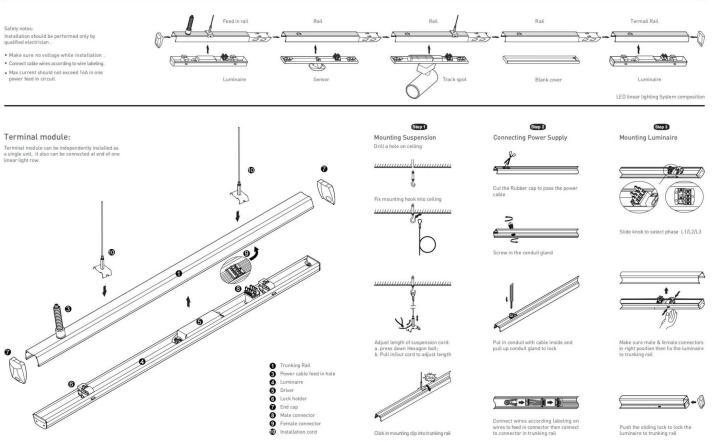

## INDOOR / INDUSTRIAL / MARKETLINE / MARKETLINE LUMINAIRES

## Item code 86.ML01.1473.01





- Installation and wiring of luminaire must be in accordance with all applicable local codes.
- Installation, inspection, and maintenance of luminaires should be performed by a qualified
- electrician.
- DO NOT make or alter any open holes in the luminaire. Do not modify the luminaire.
- DO NOT install damaged product.
- Make sure electrical power is OFF before and during installation and maintenance.
- Make sure the equipment is properly grounded.
- Make sure the supply voltage is same as the rated fixture voltage.







Item code 86.ML01.1473.01