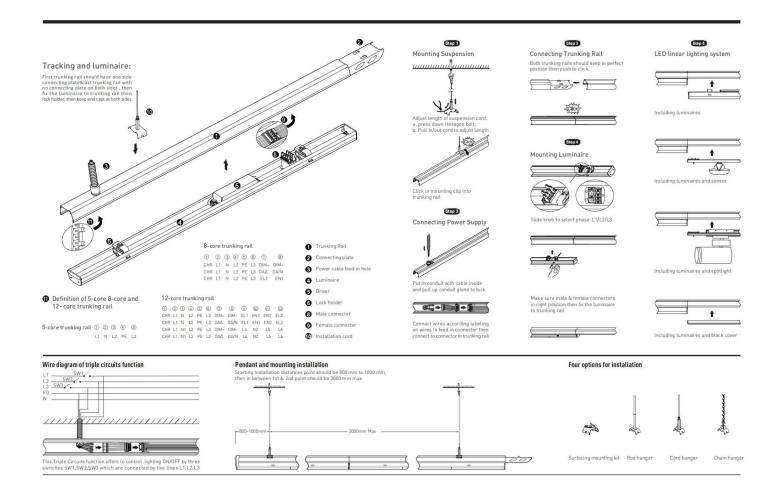

## Item code 86.ML01.1473.02

- Installation and wiring of luminaire must be in accordance with all applicable local codes.
- Installation, inspection, and maintenance of luminaires should be performed by a qualified
- electrician.
- DO NOT make or alter any open holes in the luminaire. Do not modify the luminaire.
- DO NOT install damaged product.
- Make sure electrical power is OFF before and during installation and maintenance.
- Make sure the equipment is properly grounded.
- Make sure the supply voltage is same as the rated fixture voltage.