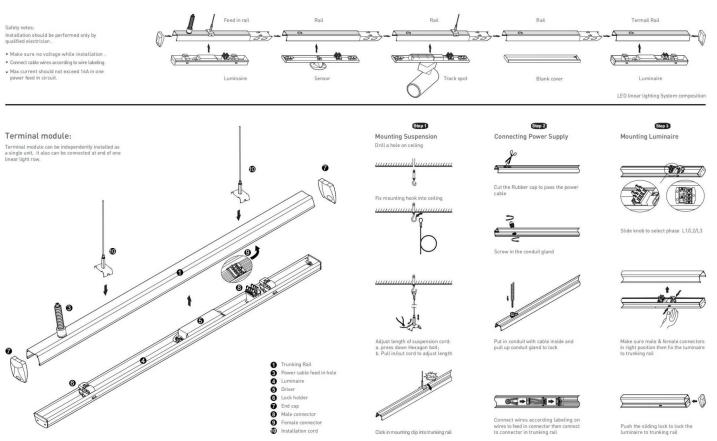

## Item code 86.ML01.1473.02

- Installation and wiring of luminaire must be in accordance with all applicable local codes.
- Installation, inspection, and maintenance of luminaires should be performed by a qualified
- electrician.
- DO NOT make or alter any open holes in the luminaire. Do not modify the luminaire.
- DO NOT install damaged product.
- Make sure electrical power is OFF before and during installation and maintenance.
- Make sure the equipment is properly grounded.
- Make sure the supply voltage is same as the rated fixture voltage.