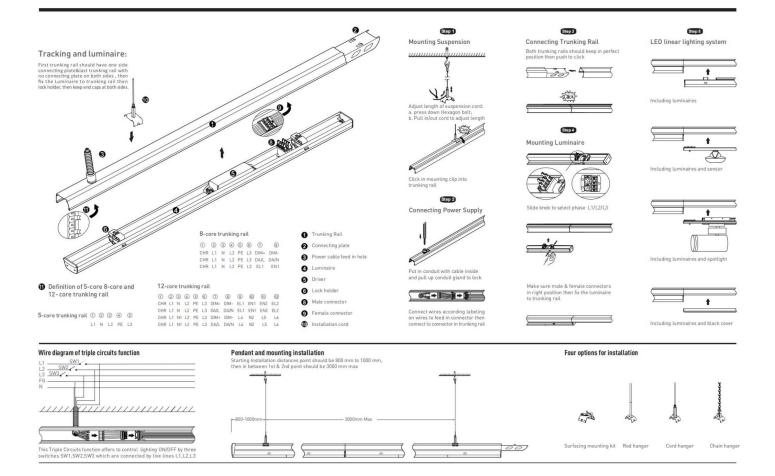

## INDOOR / INDUSTRIAL / MARKETLINE / **MARKETLINE LUMINAIRES**

## Item code 86.ML01.1475.01





- Installation and wiring of luminaire must be in accordance with all applicable local codes.
- Installation, inspection, and maintenance of luminaires should be performed by a qualified
- DO NOT make or alter any open holes in the luminaire. Do not modify the luminaire.
- DO NOT install damaged product.
- Make sure electrical power is OFF before and during installation and maintenance.
- Make sure the equipment is properly grounded.
- Make sure the supply voltage is same as the rated fixture voltage.





## INDOOR / INDUSTRIAL / MARKETLINE / **MARKETLINE LUMINAIRES**

## Item code 86.ML01.1475.01