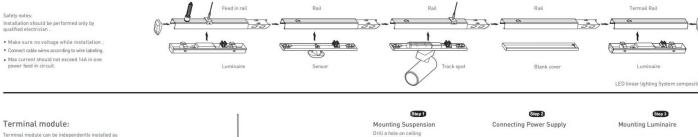

## INDOOR / INDUSTRIAL / MARKETLINE / **MARKETLINE LUMINAIRES**

## Item code 86.ML01.1475.01





- Installation and wiring of luminaire must be in accordance with all applicable local codes.
- Installation, inspection, and maintenance of luminaires should be performed by a qualified
- DO NOT make or alter any open holes in the luminaire. Do not modify the luminaire.
- DO NOT install damaged product.
- Make sure electrical power is OFF before and during installation and maintenance.
- Make sure the equipment is properly grounded.
- Make sure the supply voltage is same as the rated fixture voltage.





## INDOOR / INDUSTRIAL / MARKETLINE / **MARKETLINE LUMINAIRES**

## Item code 86.ML01.1475.01