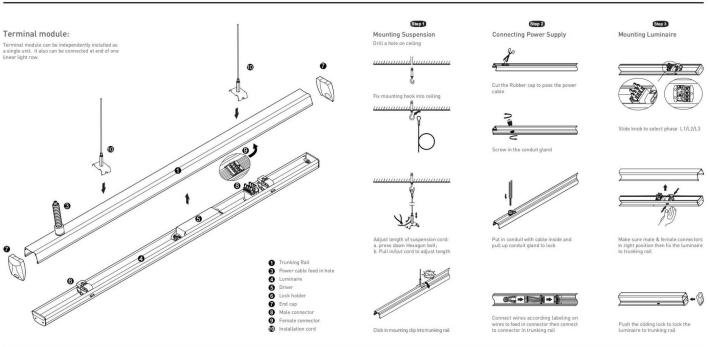

## INDOOR / INDUSTRIAL / MARKETLINE / **MARKETLINE LUMINAIRES**

## Item code 86.ML01.1475.01





- Installation and wiring of luminaire must be in accordance with all applicable local codes.
- Installation, inspection, and maintenance of luminaires should be performed by a qualified
- DO NOT make or alter any open holes in the luminaire. Do not modify the luminaire.
- DO NOT install damaged product.
- Make sure electrical power is OFF before and during installation and maintenance.
- Make sure the equipment is properly grounded.
- Make sure the supply voltage is same as the rated fixture voltage.





## INDOOR / INDUSTRIAL / MARKETLINE / **MARKETLINE LUMINAIRES**

## Item code 86.ML01.1475.01