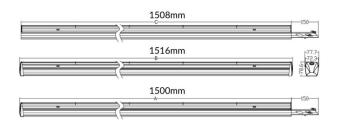

|  |
|----------------------------|------------------------|--|
| Real power (W)             | 35                     |  |
| Real luminous flux (Lm)    | 5600, 6400, 7200, 8000 |  |
| Luminous efficiency (Lm/W) | 160                    |  |
| Beam angle (º)             | Double Aysmmetric      |  |
| Life time (h)              | 50000h L80B10          |  |
| IP                         | 20                     |  |
| Colour                     | Black                  |  |
| Control gear included      | Yes                    |  |
| Control gear               | ON-OFF                 |  |
| Colour temperature (K)     | 4000                   |  |
| Colour consistency (SDCM)  | SDCM<3                 |  |
| CRI                        | 80                     |  |

## **Scheme**