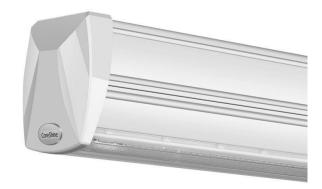

## **MARKETLINE LUMINAIRES**

Lavov Industrial fixture from the family MARKETLINE with a selectable power of 35, 40, 45, 50W and a Double Aysmmetric degrees beam angle with a real lumen output of 5600, 6400, 7200, 8000lm and an efficiency of 160 lm/W made in ALUMINUM and finished in Black colour.ON-OFF driver.