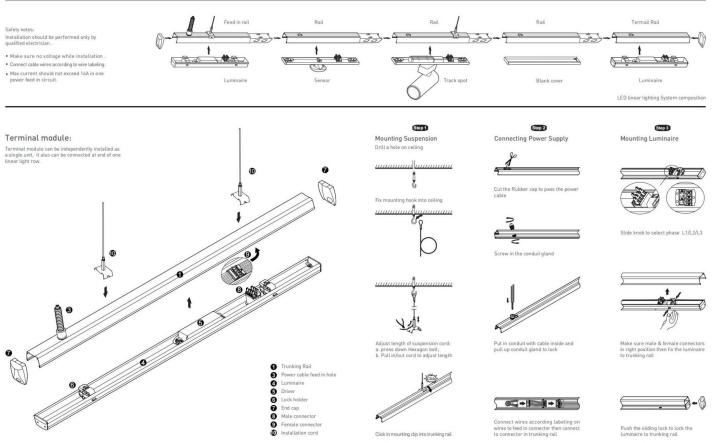

## INDOOR / INDUSTRIAL / MARKETLINE / MARKETLINE LUMINAIRES

## Item code 86.ML01.1475.02





- Installation and wiring of luminaire must be in accordance with all applicable local codes.
- Installation, inspection, and maintenance of luminaires should be performed by a qualified
- electrician.
- DO NOT make or alter any open holes in the luminaire. Do not modify the luminaire.
- DO NOT install damaged product.
- Make sure electrical power is OFF before and during installation and maintenance.
- Make sure the equipment is properly grounded.
- Make sure the supply voltage is same as the rated fixture voltage.







Item code 86.ML01.1475.02