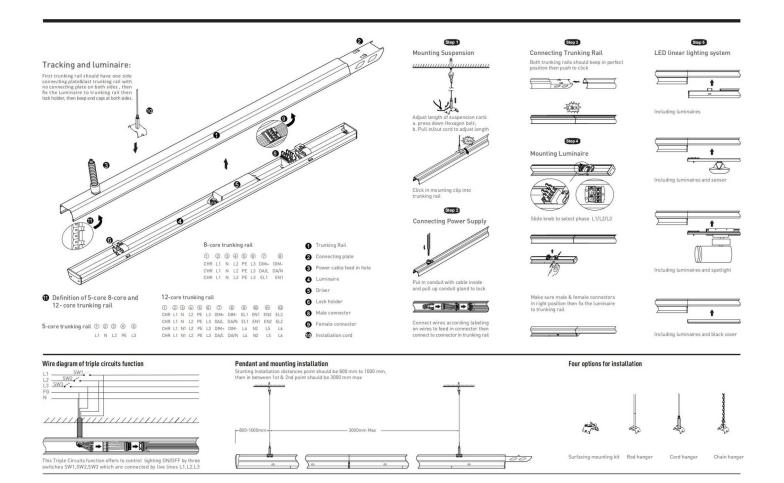

## INDOOR / INDUSTRIAL / MARKETLINE / MARKETLINE LUMINAIRES

## Item code 86.ML01.1475.02





- Installation and wiring of luminaire must be in accordance with all applicable local codes.
- Installation, inspection, and maintenance of luminaires should be performed by a qualified
- electrician.
- DO NOT make or alter any open holes in the luminaire. Do not modify the luminaire.
- DO NOT install damaged product.
- Make sure electrical power is OFF before and during installation and maintenance.
- Make sure the equipment is properly grounded.
- Make sure the supply voltage is same as the rated fixture voltage.







Item code 86.ML01.1475.02